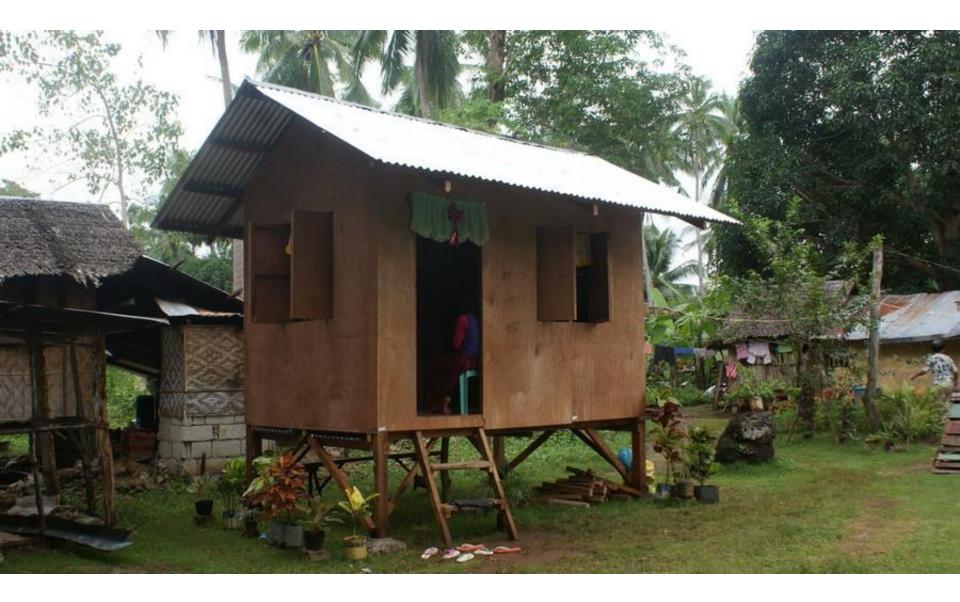

Typhoon Yolanda, 8. November 2013





#### Distruction everywhere









# MANGNO ALANG SA TANAN

ng Nuestra Sra. de la Luz Parish ch nadeklara sa National "National Cultural Treasure" ug sa Historical Commission of the Philippines isip orical Landmark" tungod sa iyang bililhon sa nasodnong g kultura. Tungod niini, ang tanang kapanulundanan niining maong yang tubuson, tapukon, ampingan, on magamit ug mapahimuslan sa panahon nga mabangon pag-usab bahan sa parokya sa Loon. tanan sa panagtambayayong ug sa bagkamabinantayon. Daghang Salamat ug BANGON BOL-ANONI























#### Immediate Relief for the earthquake victims



















#### Help goods for the typhoon victims of Leyte, Tacloban

















### Helping to rebuild lives and houses in Bohol

























# Rebuilding schools



## High School on Pangangan Island









#### Inside one of the school rooms

## New Kindergarten on Pangangan Island



# Renovation of Activity Room, Fence & Playground of the Dojo Elementary School