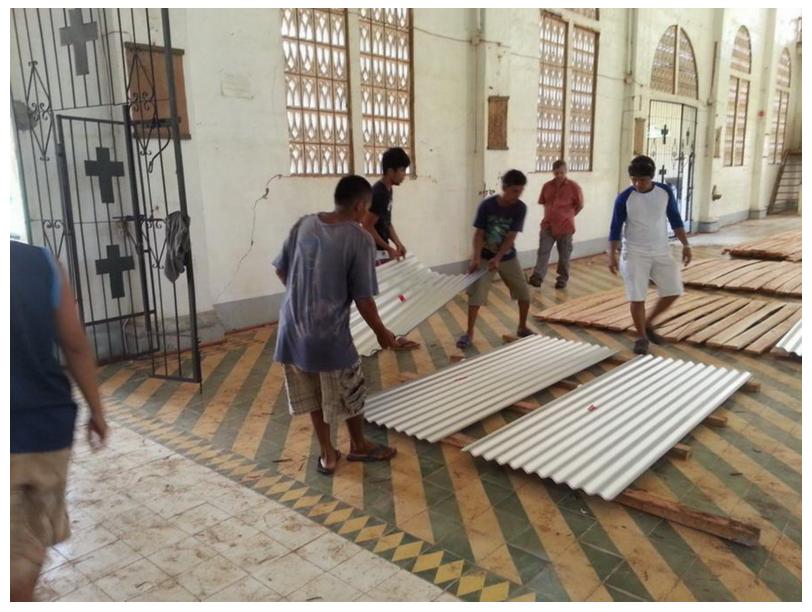

. October 2013 & Typhoon Yolanda, 8. November 2013





#### Distruction everywhere









# MANGNO ALANG SA TANAN

ng Nuestra Sra. de la Luz Parish ch nadeklara sa National "National Cultural Treasure" ug sa Historical Commission of the Philippines isip orical Landmark" tungod sa iyang bililhon sa nasodnong g kultura. Tungod niini, ang tanang kapanulundanan niining maong yang tubuson, tapukon, ampingan, on magamit ug mapahimuslan sa panahon nga mabangon pag-usab bahan sa parokya sa Loon. tanan sa panagtambayayong ug sa bagkamabinantayon. Daghang Salamat ug BANGON BOL-ANONI























#### Immediate Relief for the earthquake victims



















#### Help goods for the typhoon victims of Leyte, Tacloban

















### Helping to rebuild lives and houses in Bohol

























# Rebuilding schools



## High School on Pangangan Island









#### Inside one of the school rooms

## New Kindergarten on Pangangan Island



# Renovation of Activity Room, Fence & Playground of the Dojo Elementary School