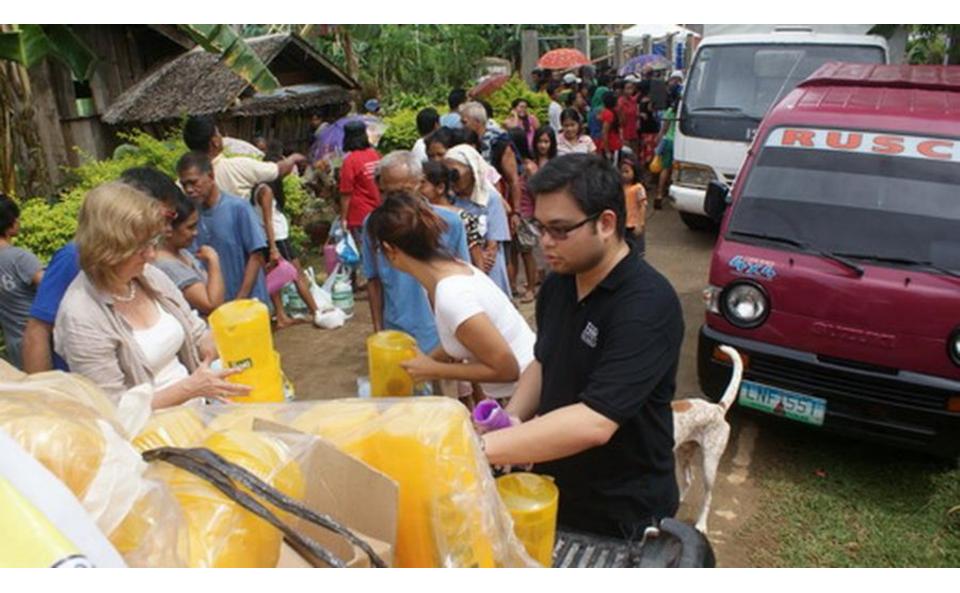

# **Picture Overview**

October 2013 – April 2014

### **Disaster Relief**

## Earthquake, 15. October 2013 & Typhoon Yolanda, 8. November 2013





#### Distruction everywhere









# MANGNO ALANG SA TANAN

ng Nuestra Sra. de la Luz Parish ch nadeklara sa National "National Cultural Treasure" ug sa Historical Commission of the Philippines isip orical Landmark" tungod sa iyang bililhon sa nasodnong g kultura. Tungod niini, ang tanang kapanulundanan niining maong yang tubuson, tapukon, ampingan, on magamit ug mapahimuslan sa panahon nga mabangon pag-usab bahan sa parokya sa Loon. tanan sa panagtambayayong ug sa bagkamabinantayon. Daghang Salamat ug BANGON BOL-ANONI























#### Immediate Relief for the earthquake victims



















#### Help goods for the typhoon victims of Leyte, Tacloban

















### Helping to rebuild lives and houses in Bohol

























# Rebuilding schools



## High School on Pangangan Island









#### Inside one of the school rooms

## New Kindergarten on Pangangan Island



# Renovation of Activity Room, Fence & Playground of the Dojo Elementary School