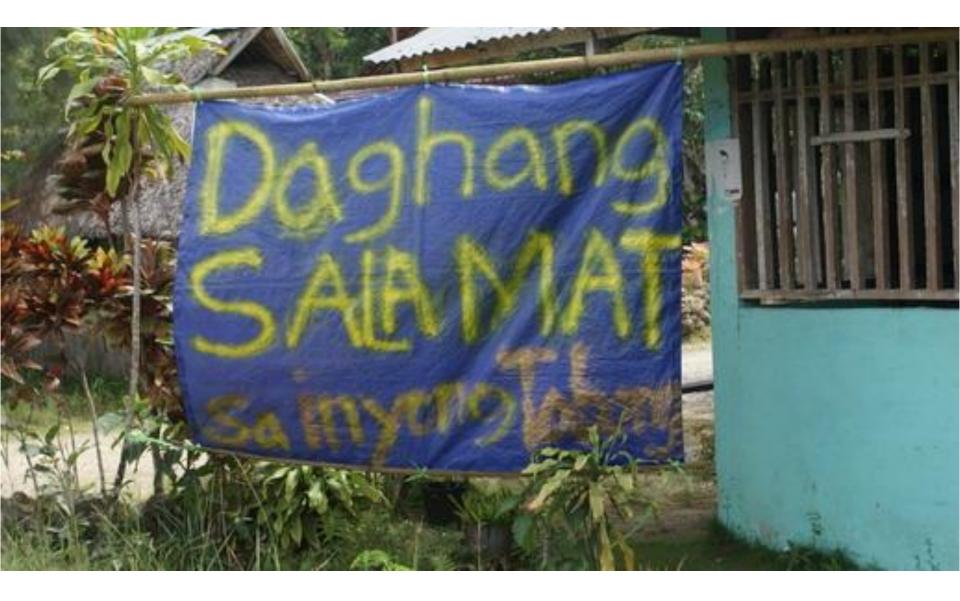

# MANGNO ALANG SA TANAN

ng Nuestra Sra. de la Luz Parish ch nadeklara sa National "National Cultural Treasure" ug sa Historical Commission of the Philippines isip orical Landmark" tungod sa iyang bililhon sa nasodnong g kultura. Tungod niini, ang tanang kapanulundanan niining maong yang tubuson, tapukon, ampingan, on magamit ug mapahimuslan sa panahon nga mabangon pag-usab bahan sa parokya sa Loon. tanan sa panagtambayayong ug sa bagkamabinantayon. Daghang Salamat ug BANGON BOL-ANONI