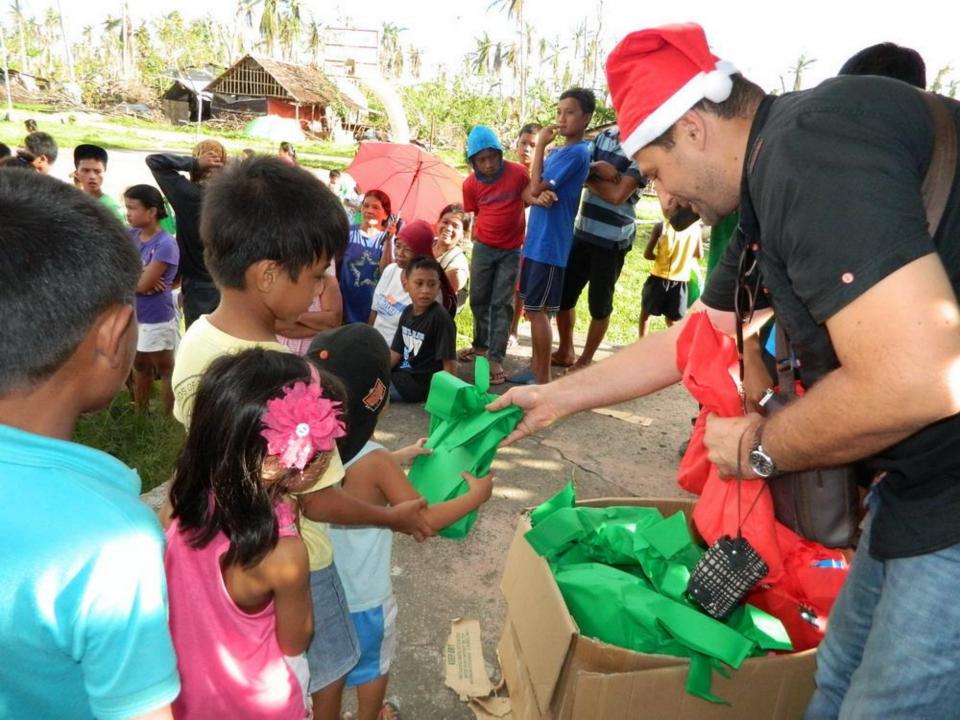

3 – April 2014

### **Disaster Relief**

## Earthquake, 15. October 2013 & Typhoon Yolanda, 8. November 2013





#### Distruction everywhere









# MANGNO ALANG SA TANAN

ng Nuestra Sra. de la Luz Parish ch nadeklara sa National "National Cultural Treasure" ug sa Historical Commission of the Philippines isip orical Landmark" tungod sa iyang bililhon sa nasodnong g kultura. Tungod niini, ang tanang kapanulundanan niining maong yang tubuson, tapukon, ampingan, on magamit ug mapahimuslan sa panahon nga mabangon pag-usab bahan sa parokya sa Loon. tanan sa panagtambayayong ug sa bagkamabinantayon. Daghang Salamat ug BANGON BOL-ANONI























#### Immediate Relief for the earthquake victims



















#### Help goods for the typhoon victims of Leyte, Tacloban

















### Helping to rebuild lives and houses in Bohol

























# Rebuilding schools



## High School on Pangangan Island









#### Inside one of the school rooms

## New Kindergarten on Pangangan Island



# Renovation of Activity Room, Fence & Playground of the Dojo Elementary School