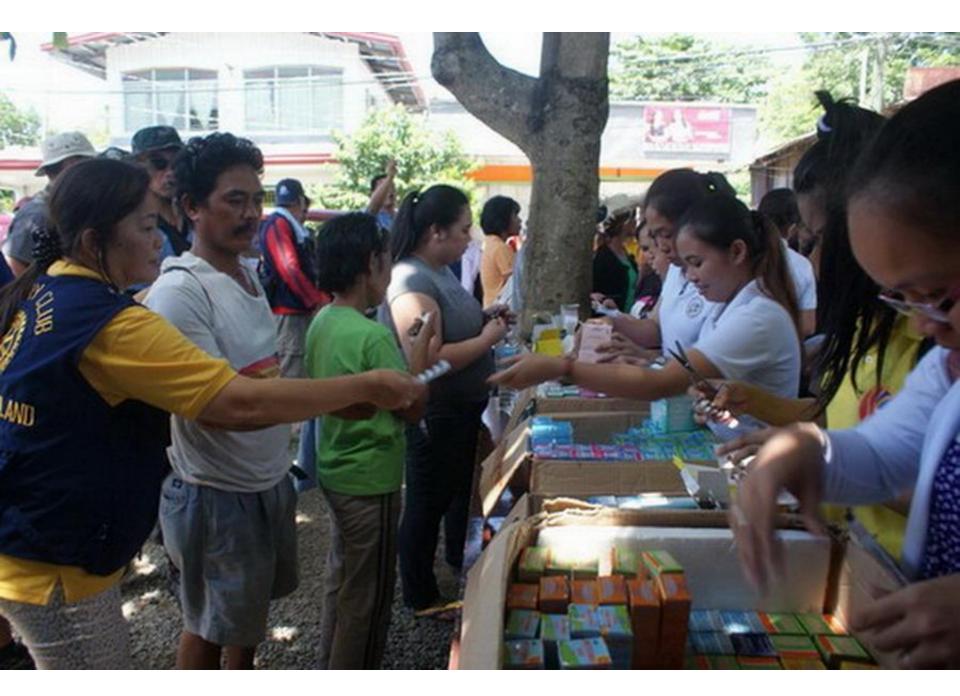

# **Picture Overview**

October 2013 – April 2014

### **Disaster Relief**

## Earthquake, 15. October 2013 & Typhoon Yolanda, 8. November 2013





#### Distruction everywhere









# MANGNO ALANG SA TANAN

ng Nuestra Sra. de la Luz Parish ch nadeklara sa National "National Cultural Treasure" ug sa Historical Commission of the Philippines isip orical Landmark" tungod sa iyang bililhon sa nasodnong g kultura. Tungod niini, ang tanang kapanulundanan niining maong yang tubuson, tapukon, ampingan, on magamit ug mapahimuslan sa panahon nga mabangon pag-usab bahan sa parokya sa Loon. tanan sa panagtambayayong ug sa bagkamabinantayon. Daghang Salamat ug BANGON BOL-ANONI























#### Immediate Relief for the earthquake victims



















#### Help goods for the typhoon victims of Leyte, Tacloban

















### Helping to rebuild lives and houses in Bohol

























# Rebuilding schools



## High School on Pangangan Island









#### Inside one of the school rooms

## New Kindergarten on Pangangan Island



# Renovation of Activity Room, Fence & Playground of the Dojo Elementary School