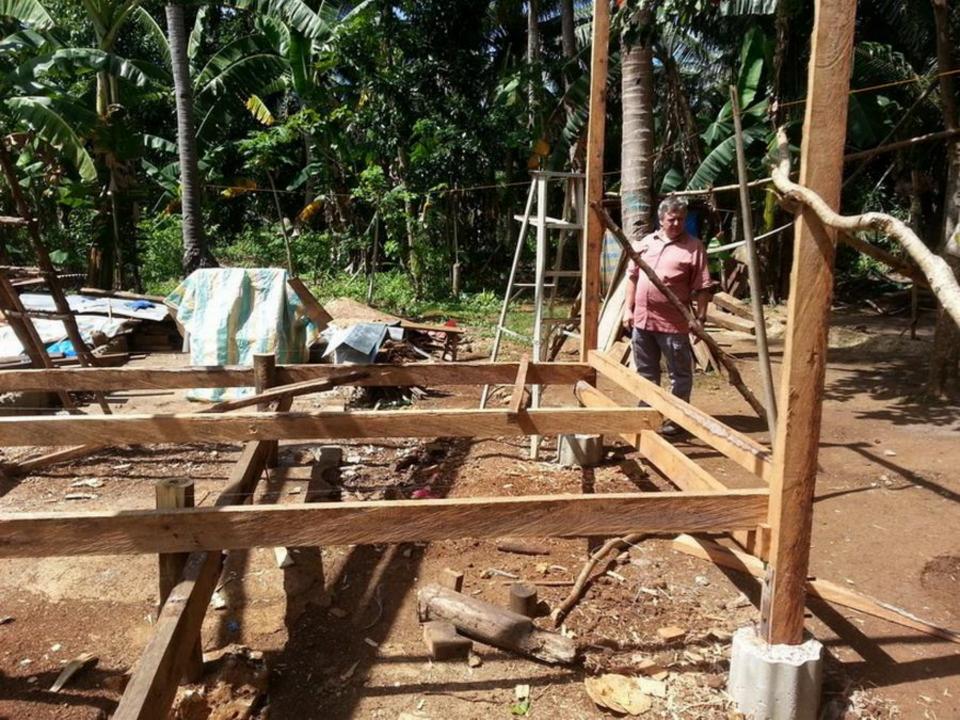

ber 2013 & Typhoon Yolanda, 8. November 2013





#### Distruction everywhere









# MANGNO ALANG SA TANAN

ng Nuestra Sra. de la Luz Parish ch nadeklara sa National "National Cultural Treasure" ug sa Historical Commission of the Philippines isip orical Landmark" tungod sa iyang bililhon sa nasodnong g kultura. Tungod niini, ang tanang kapanulundanan niining maong yang tubuson, tapukon, ampingan, on magamit ug mapahimuslan sa panahon nga mabangon pag-usab bahan sa parokya sa Loon. tanan sa panagtambayayong ug sa bagkamabinantayon. Daghang Salamat ug BANGON BOL-ANONI























#### Immediate Relief for the earthquake victims



















#### Help goods for the typhoon victims of Leyte, Tacloban

















### Helping to rebuild lives and houses in Bohol

























# Rebuilding schools



## High School on Pangangan Island









#### Inside one of the school rooms

## New Kindergarten on Pangangan Island



# Renovation of Activity Room, Fence & Playground of the Dojo Elementary School