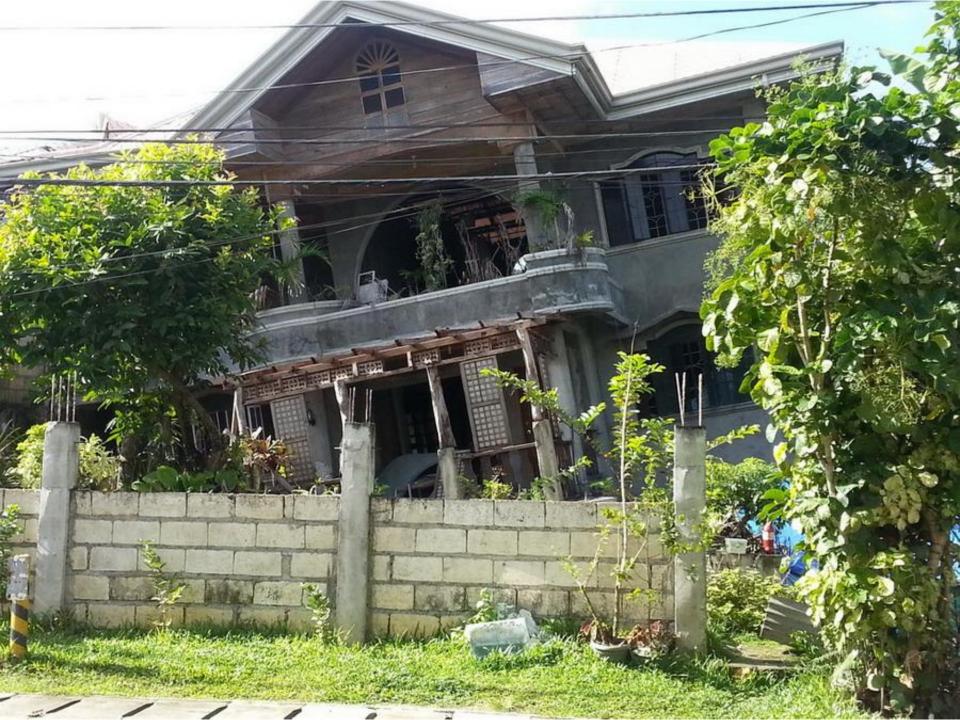

# **Picture Overview**

October 2013 – April 2014

### **Disaster Relief**

## Earthquake, 15. October 2013 & Typhoon Yolanda, 8. November 2013





#### Distruction everywhere









# MANGNO ALANG SA TANAN

ng Nuestra Sra. de la Luz Parish ch nadeklara sa National "National Cultural Treasure" ug sa Historical Commission of the Philippines isip orical Landmark" tungod sa iyang bililhon sa nasodnong g kultura. Tungod niini, ang tanang kapanulundanan niining maong yang tubuson, tapukon, ampingan, on magamit ug mapahimuslan sa panahon nga mabangon pag-usab bahan sa parokya sa Loon. tanan sa panagtambayayong ug sa bagkamabinantayon. Daghang Salamat ug BANGON BOL-ANONI























#### Immediate Relief for the earthquake victims



















#### Help goods for the typhoon victims of Leyte, Tacloban

















### Helping to rebuild lives and houses in Bohol

























# Rebuilding schools



## High School on Pangangan Island









#### Inside one of the school rooms

## New Kindergarten on Pangangan Island



# Renovation of Activity Room, Fence & Playground of the Dojo Elementary School