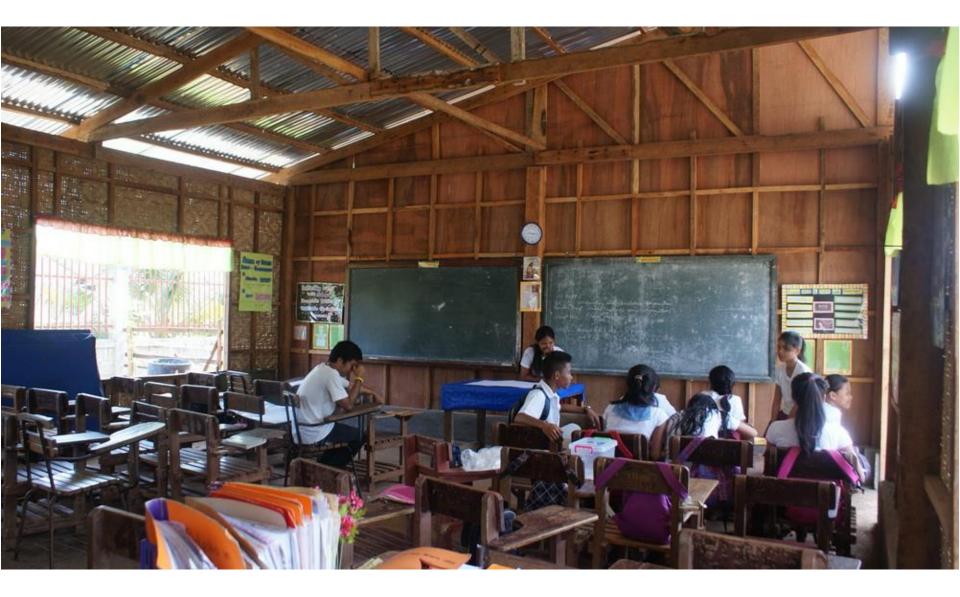

# MANGNO ALANG SA TANAN

ng Nuestra Sra. de la Luz Parish ch nadeklara sa National "National Cultural Treasure" ug sa Historical Commission of the Philippines isip orical Landmark" tungod sa iyang bililhon sa nasodnong g kultura. Tungod niini, ang tanang kapanulundanan niining maong yang tubuson, tapukon, ampingan, on magamit ug mapahimuslan sa panahon nga mabangon pag-usab bahan sa parokya sa Loon. tanan sa panagtambayayong ug sa bagkamabinantayon. Daghang Salamat ug BANGON BOL-ANONI























#### Immediate Relief for the earthquake victims



















#### Help goods for the typhoon victims of Leyte, Tacloban

















### Helping to rebuild lives and houses in Bohol

























# Rebuilding schools



## High School on Pangangan Island









#### Inside one of the school rooms

## New Kindergarten on Pangangan Island



# Renovation of Activity Room, Fence & Playground of the Dojo Elementary School