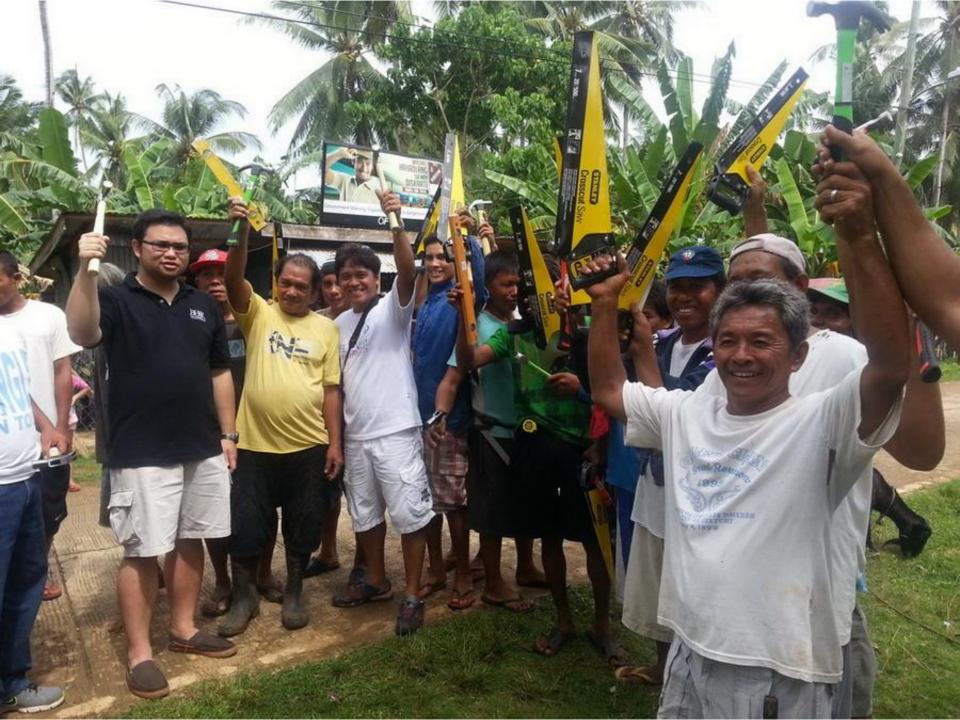

# **Picture Overview**

October 2013 – April 2014

### **Disaster Relief**

## Earthquake, 15. October 2013 & Typhoon Yolanda, 8. November 2013





#### Distruction everywhere









# MANGNO ALANG SA TANAN

ng Nuestra Sra. de la Luz Parish ch nadeklara sa National "National Cultural Treasure" ug sa Historical Commission of the Philippines isip orical Landmark" tungod sa iyang bililhon sa nasodnong g kultura. Tungod niini, ang tanang kapanulundanan niining maong yang tubuson, tapukon, ampingan, on magamit ug mapahimuslan sa panahon nga mabangon pag-usab bahan sa parokya sa Loon. tanan sa panagtambayayong ug sa bagkamabinantayon. Daghang Salamat ug BANGON BOL-ANONI























#### Immediate Relief for the earthquake victims



















#### Help goods for the typhoon victims of Leyte, Tacloban

















### Helping to rebuild lives and houses in Bohol

























# Rebuilding schools



## High School on Pangangan Island









#### Inside one of the school rooms

## New Kindergarten on Pangangan Island



# Renovation of Activity Room, Fence & Playground of the Dojo Elementary School