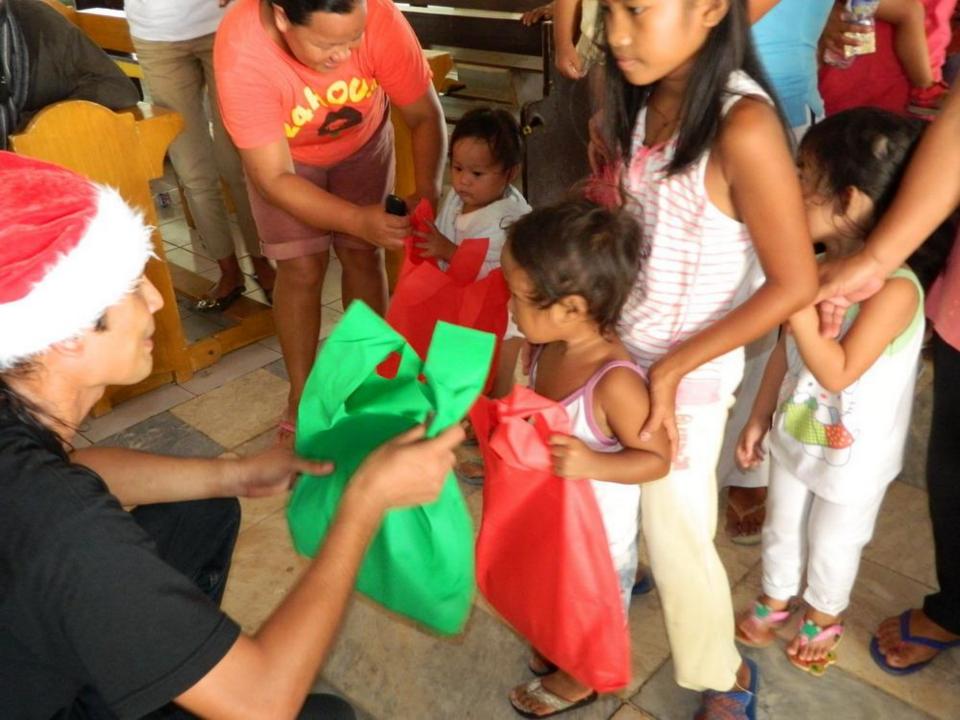

013 – April 2014

### **Disaster Relief**

## Earthquake, 15. October 2013 & Typhoon Yolanda, 8. November 2013





#### Distruction everywhere









# MANGNO ALANG SA TANAN

ng Nuestra Sra. de la Luz Parish ch nadeklara sa National "National Cultural Treasure" ug sa Historical Commission of the Philippines isip orical Landmark" tungod sa iyang bililhon sa nasodnong g kultura. Tungod niini, ang tanang kapanulundanan niining maong yang tubuson, tapukon, ampingan, on magamit ug mapahimuslan sa panahon nga mabangon pag-usab bahan sa parokya sa Loon. tanan sa panagtambayayong ug sa bagkamabinantayon. Daghang Salamat ug BANGON BOL-ANONI























#### Immediate Relief for the earthquake victims



















#### Help goods for the typhoon victims of Leyte, Tacloban

















### Helping to rebuild lives and houses in Bohol

























# Rebuilding schools



## High School on Pangangan Island









#### Inside one of the school rooms

## New Kindergarten on Pangangan Island



# Renovation of Activity Room, Fence & Playground of the Dojo Elementary School