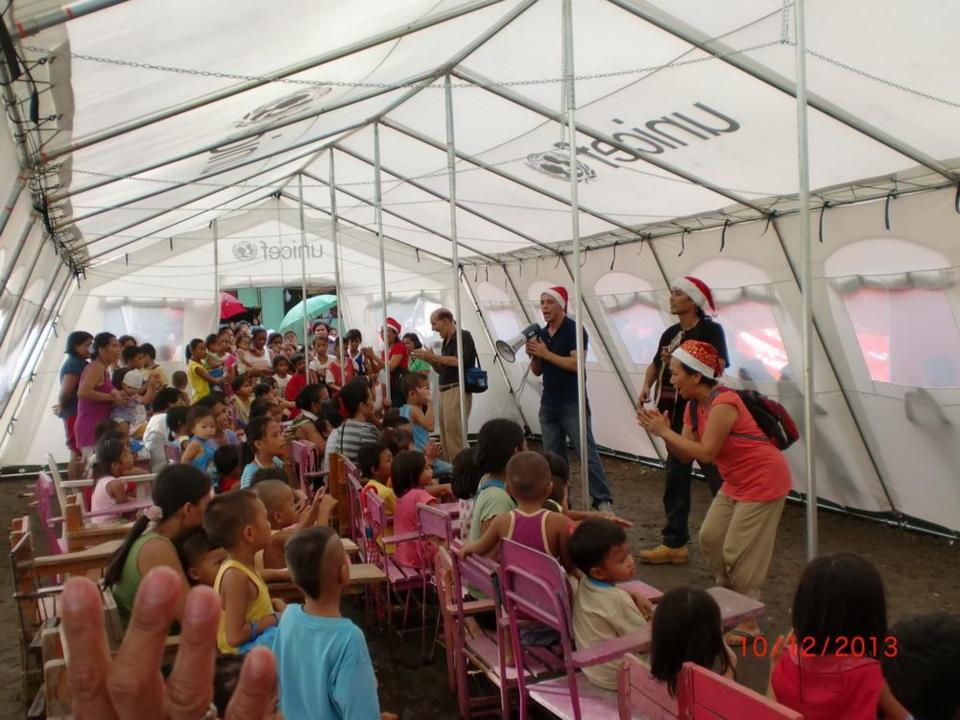

April 2014

### **Disaster Relief**

## Earthquake, 15. October 2013 & Typhoon Yolanda, 8. November 2013





#### Distruction everywhere









# MANGNO ALANG SA TANAN

ng Nuestra Sra. de la Luz Parish ch nadeklara sa National "National Cultural Treasure" ug sa Historical Commission of the Philippines isip orical Landmark" tungod sa iyang bililhon sa nasodnong g kultura. Tungod niini, ang tanang kapanulundanan niining maong yang tubuson, tapukon, ampingan, on magamit ug mapahimuslan sa panahon nga mabangon pag-usab bahan sa parokya sa Loon. tanan sa panagtambayayong ug sa bagkamabinantayon. Daghang Salamat ug BANGON BOL-ANONI























#### Immediate Relief for the earthquake victims



















#### Help goods for the typhoon victims of Leyte, Tacloban

















### Helping to rebuild lives and houses in Bohol

























# Rebuilding schools



## High School on Pangangan Island









#### Inside one of the school rooms

## New Kindergarten on Pangangan Island



# Renovation of Activity Room, Fence & Playground of the Dojo Elementary School