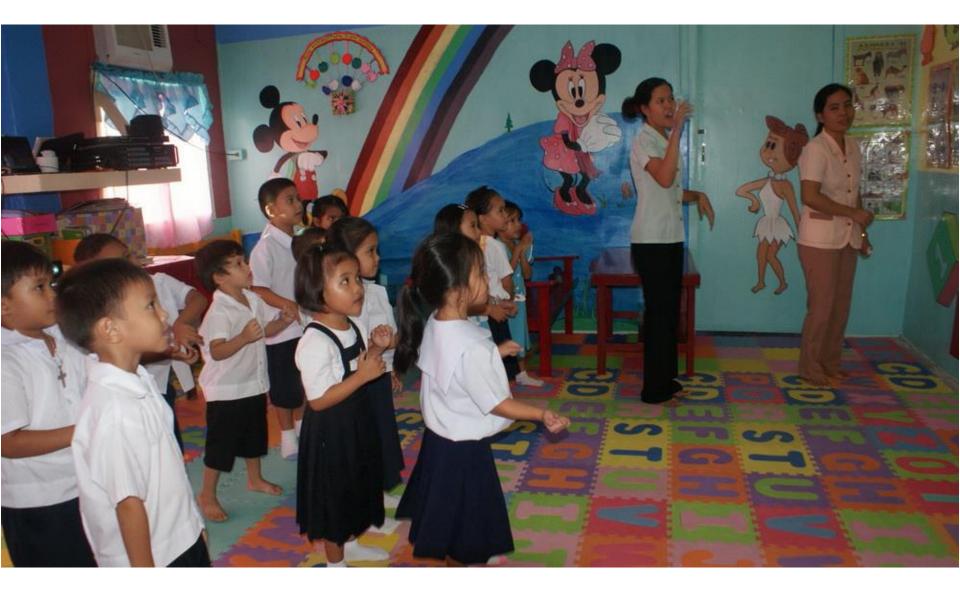

ional "National Cultural Treasure" ug sa Historical Commission of the Philippines isip orical Landmark" tungod sa iyang bililhon sa nasodnong g kultura. Tungod niini, ang tanang kapanulundanan niining maong yang tubuson, tapukon, ampingan, on magamit ug mapahimuslan sa panahon nga mabangon pag-usab bahan sa parokya sa Loon. tanan sa panagtambayayong ug sa bagkamabinantayon. Daghang Salamat ug BANGON BOL-ANONI























#### Immediate Relief for the earthquake victims



















#### Help goods for the typhoon victims of Leyte, Tacloban

















### Helping to rebuild lives and houses in Bohol

























# Rebuilding schools



## High School on Pangangan Island









#### Inside one of the school rooms

## New Kindergarten on Pangangan Island



# Renovation of Activity Room, Fence & Playground of the Dojo Elementary School