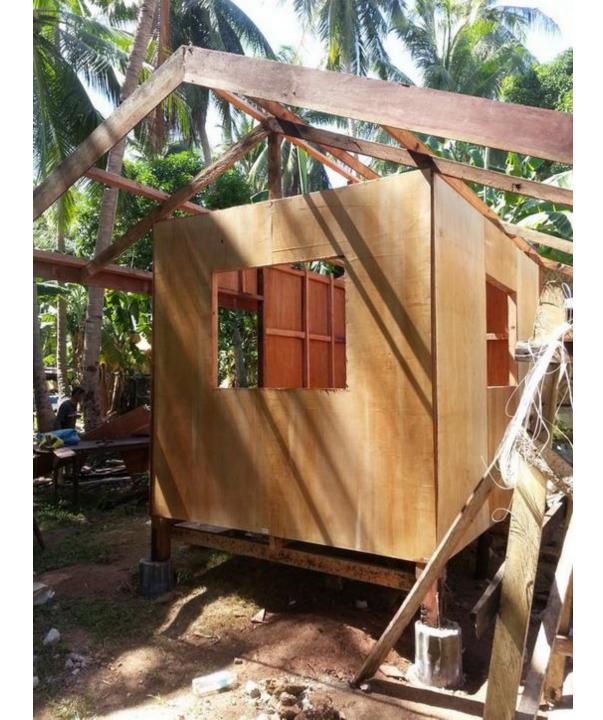

2013 & Typhoon Yolanda, 8. November 2013





#### Distruction everywhere









# MANGNO ALANG SA TANAN

ng Nuestra Sra. de la Luz Parish ch nadeklara sa National "National Cultural Treasure" ug sa Historical Commission of the Philippines isip orical Landmark" tungod sa iyang bililhon sa nasodnong g kultura. Tungod niini, ang tanang kapanulundanan niining maong yang tubuson, tapukon, ampingan, on magamit ug mapahimuslan sa panahon nga mabangon pag-usab bahan sa parokya sa Loon. tanan sa panagtambayayong ug sa bagkamabinantayon. Daghang Salamat ug BANGON BOL-ANONI























#### Immediate Relief for the earthquake victims



















#### Help goods for the typhoon victims of Leyte, Tacloban

















### Helping to rebuild lives and houses in Bohol

























# Rebuilding schools



## High School on Pangangan Island









#### Inside one of the school rooms

## New Kindergarten on Pangangan Island



# Renovation of Activity Room, Fence & Playground of the Dojo Elementary School