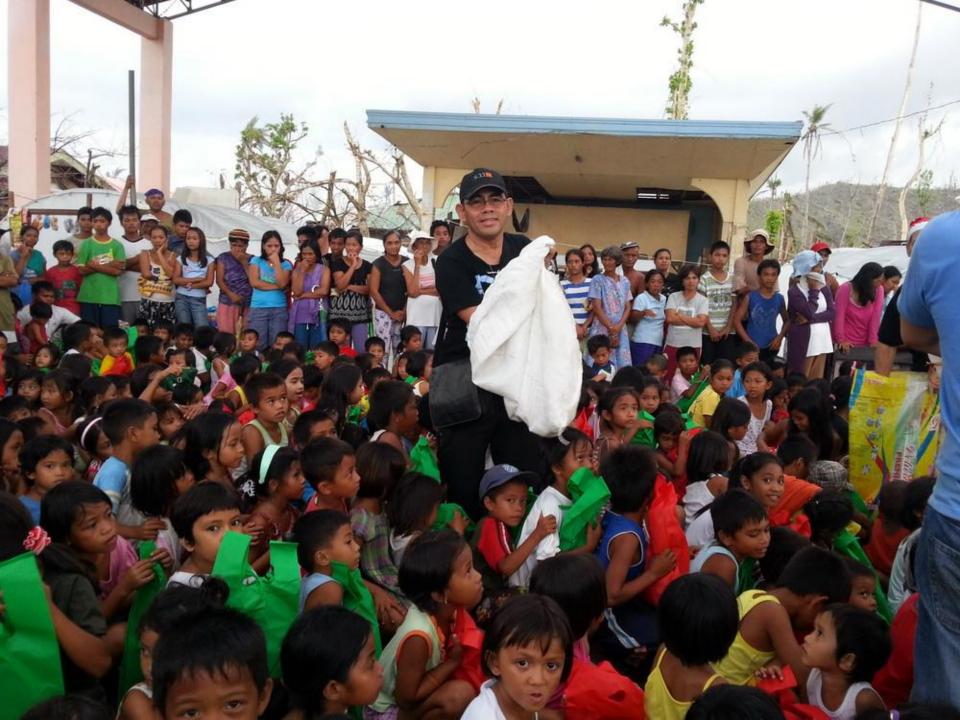

2013 – April 2014

### **Disaster Relief**

## Earthquake, 15. October 2013 & Typhoon Yolanda, 8. November 2013





#### Distruction everywhere









# MANGNO ALANG SA TANAN

ng Nuestra Sra. de la Luz Parish ch nadeklara sa National "National Cultural Treasure" ug sa Historical Commission of the Philippines isip orical Landmark" tungod sa iyang bililhon sa nasodnong g kultura. Tungod niini, ang tanang kapanulundanan niining maong yang tubuson, tapukon, ampingan, on magamit ug mapahimuslan sa panahon nga mabangon pag-usab bahan sa parokya sa Loon. tanan sa panagtambayayong ug sa bagkamabinantayon. Daghang Salamat ug BANGON BOL-ANONI























#### Immediate Relief for the earthquake victims



















#### Help goods for the typhoon victims of Leyte, Tacloban

















### Helping to rebuild lives and houses in Bohol

























# Rebuilding schools



## High School on Pangangan Island









#### Inside one of the school rooms

## New Kindergarten on Pangangan Island



# Renovation of Activity Room, Fence & Playground of the Dojo Elementary School