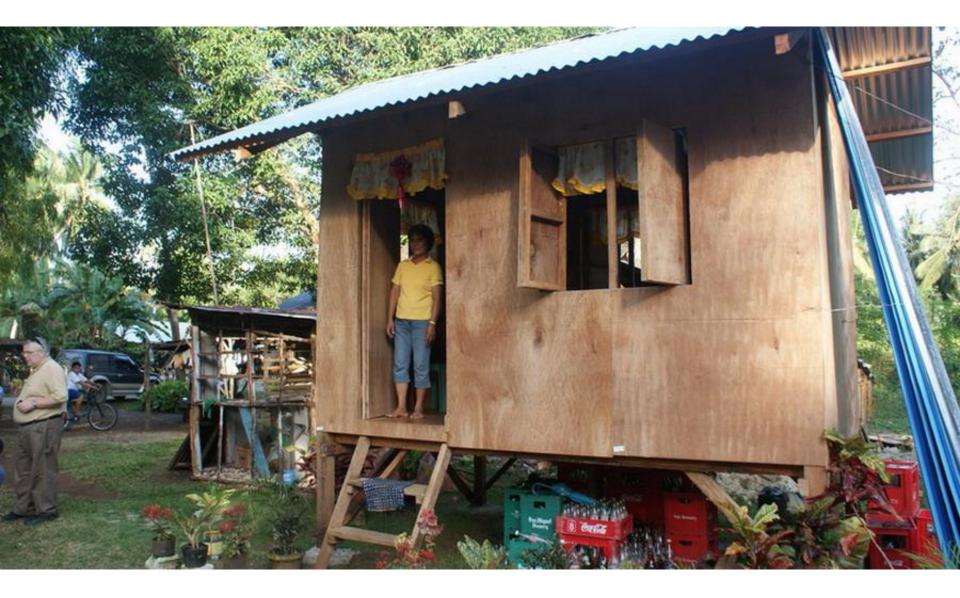

yphoon Yolanda, 8. November 2013





#### Distruction everywhere









# MANGNO ALANG SA TANAN

ng Nuestra Sra. de la Luz Parish ch nadeklara sa National "National Cultural Treasure" ug sa Historical Commission of the Philippines isip orical Landmark" tungod sa iyang bililhon sa nasodnong g kultura. Tungod niini, ang tanang kapanulundanan niining maong yang tubuson, tapukon, ampingan, on magamit ug mapahimuslan sa panahon nga mabangon pag-usab bahan sa parokya sa Loon. tanan sa panagtambayayong ug sa bagkamabinantayon. Daghang Salamat ug BANGON BOL-ANONI























#### Immediate Relief for the earthquake victims



















#### Help goods for the typhoon victims of Leyte, Tacloban

















### Helping to rebuild lives and houses in Bohol

























# Rebuilding schools



## High School on Pangangan Island









#### Inside one of the school rooms

## New Kindergarten on Pangangan Island



# Renovation of Activity Room, Fence & Playground of the Dojo Elementary School