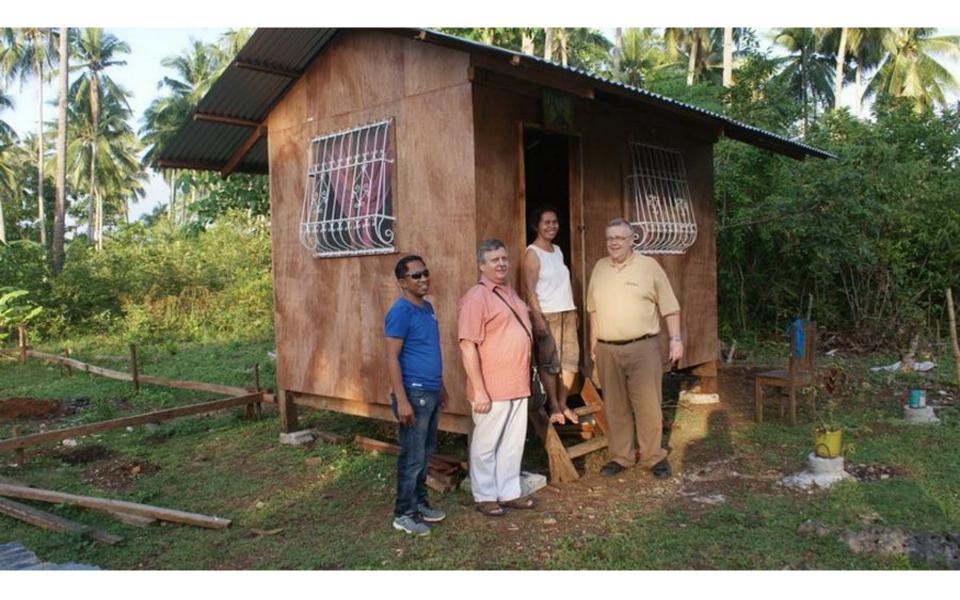

on Yolanda, 8. November 2013





#### Distruction everywhere









# MANGNO ALANG SA TANAN

ng Nuestra Sra. de la Luz Parish ch nadeklara sa National "National Cultural Treasure" ug sa Historical Commission of the Philippines isip orical Landmark" tungod sa iyang bililhon sa nasodnong g kultura. Tungod niini, ang tanang kapanulundanan niining maong yang tubuson, tapukon, ampingan, on magamit ug mapahimuslan sa panahon nga mabangon pag-usab bahan sa parokya sa Loon. tanan sa panagtambayayong ug sa bagkamabinantayon. Daghang Salamat ug BANGON BOL-ANONI























#### Immediate Relief for the earthquake victims



















#### Help goods for the typhoon victims of Leyte, Tacloban

















### Helping to rebuild lives and houses in Bohol

























# Rebuilding schools



## High School on Pangangan Island









#### Inside one of the school rooms

## New Kindergarten on Pangangan Island



# Renovation of Activity Room, Fence & Playground of the Dojo Elementary School