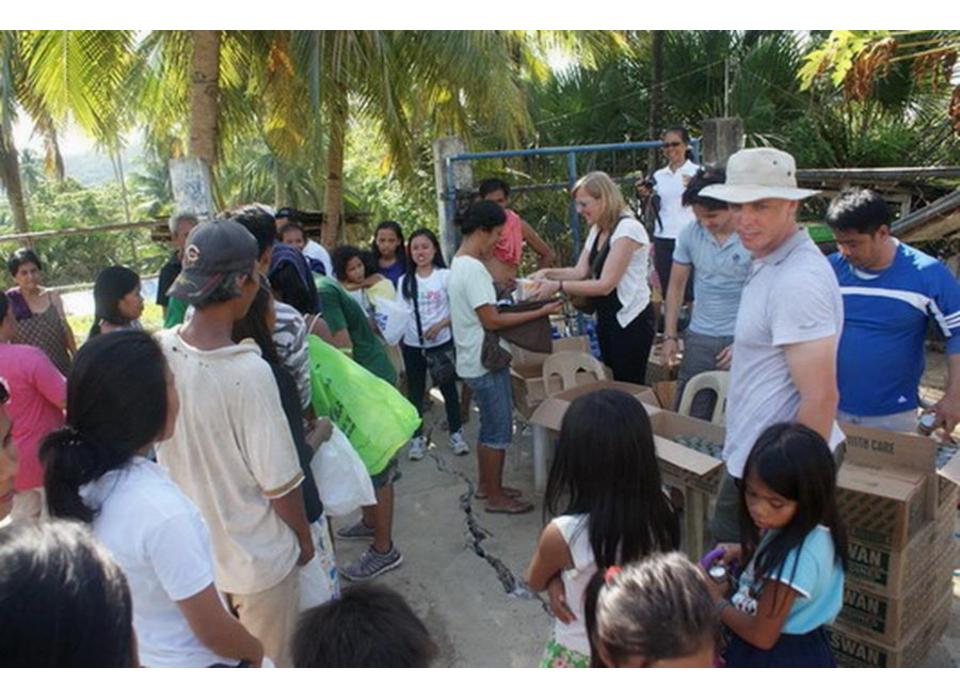

# **Picture Overview**

October 2013 – April 2014

### **Disaster Relief**

## Earthquake, 15. October 2013 & Typhoon Yolanda, 8. November 2013





#### Distruction everywhere









# MANGNO ALANG SA TANAN

ng Nuestra Sra. de la Luz Parish ch nadeklara sa National "National Cultural Treasure" ug sa Historical Commission of the Philippines isip orical Landmark" tungod sa iyang bililhon sa nasodnong g kultura. Tungod niini, ang tanang kapanulundanan niining maong yang tubuson, tapukon, ampingan, on magamit ug mapahimuslan sa panahon nga mabangon pag-usab bahan sa parokya sa Loon. tanan sa panagtambayayong ug sa bagkamabinantayon. Daghang Salamat ug BANGON BOL-ANONI























#### Immediate Relief for the earthquake victims



















#### Help goods for the typhoon victims of Leyte, Tacloban

















### Helping to rebuild lives and houses in Bohol

























# Rebuilding schools



## High School on Pangangan Island









#### Inside one of the school rooms

## New Kindergarten on Pangangan Island



# Renovation of Activity Room, Fence & Playground of the Dojo Elementary School