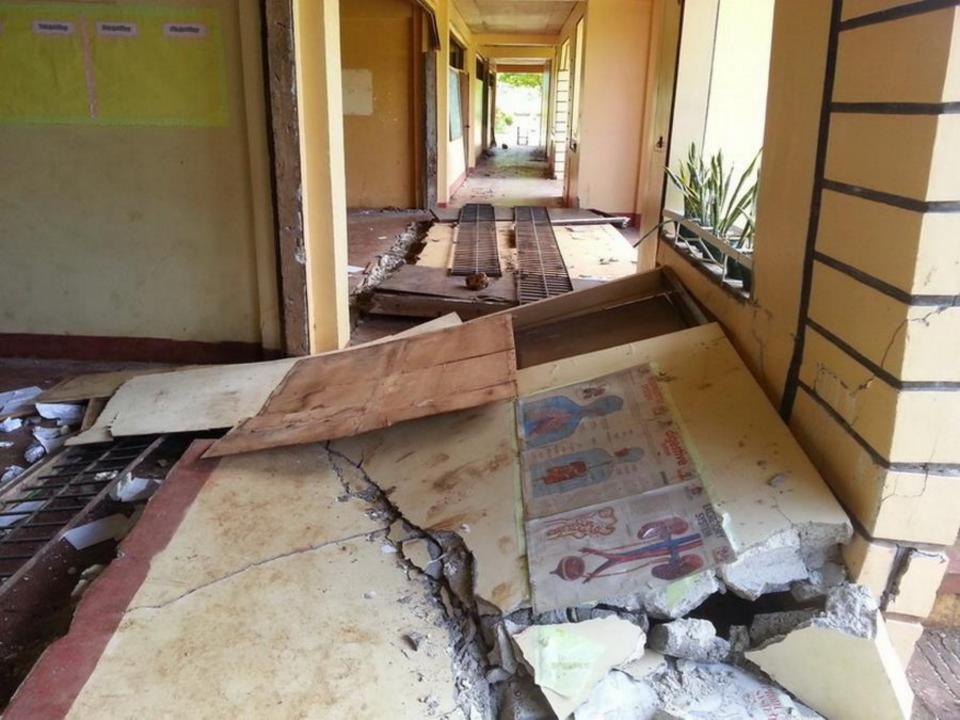

# **Picture Overview**

October 2013 – April 2014

### **Disaster Relief**

## Earthquake, 15. October 2013 & Typhoon Yolanda, 8. November 2013





#### Distruction everywhere









# MANGNO ALANG SA TANAN

ng Nuestra Sra. de la Luz Parish ch nadeklara sa National "National Cultural Treasure" ug sa Historical Commission of the Philippines isip orical Landmark" tungod sa iyang bililhon sa nasodnong g kultura. Tungod niini, ang tanang kapanulundanan niining maong yang tubuson, tapukon, ampingan, on magamit ug mapahimuslan sa panahon nga mabangon pag-usab bahan sa parokya sa Loon. tanan sa panagtambayayong ug sa bagkamabinantayon. Daghang Salamat ug BANGON BOL-ANONI























#### Immediate Relief for the earthquake victims



















#### Help goods for the typhoon victims of Leyte, Tacloban

















### Helping to rebuild lives and houses in Bohol

























# Rebuilding schools



## High School on Pangangan Island









#### Inside one of the school rooms

## New Kindergarten on Pangangan Island



# Renovation of Activity Room, Fence & Playground of the Dojo Elementary School