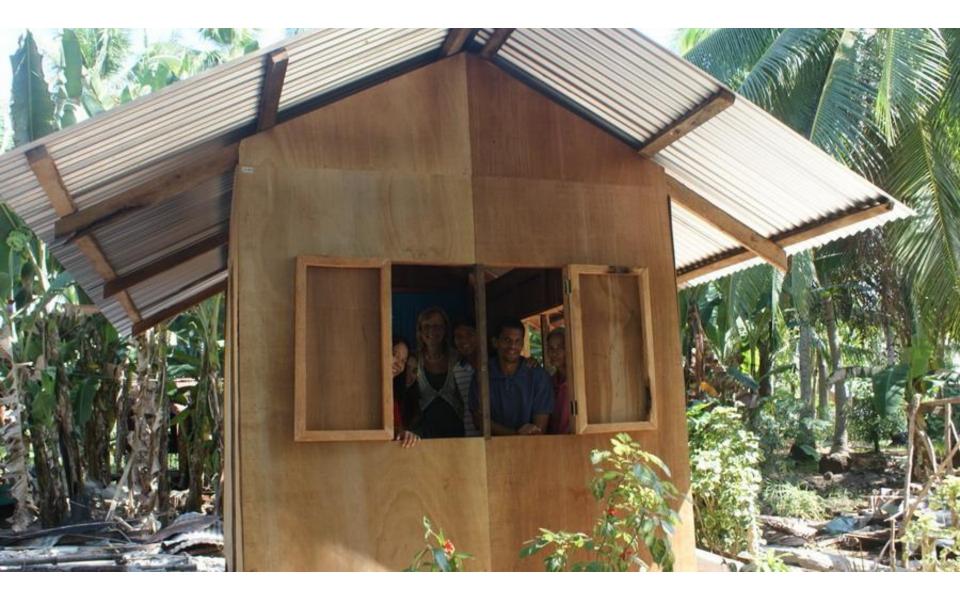

13 & Typhoon Yolanda, 8. November 2013





#### Distruction everywhere









# MANGNO ALANG SA TANAN

ng Nuestra Sra. de la Luz Parish ch nadeklara sa National "National Cultural Treasure" ug sa Historical Commission of the Philippines isip orical Landmark" tungod sa iyang bililhon sa nasodnong g kultura. Tungod niini, ang tanang kapanulundanan niining maong yang tubuson, tapukon, ampingan, on magamit ug mapahimuslan sa panahon nga mabangon pag-usab bahan sa parokya sa Loon. tanan sa panagtambayayong ug sa bagkamabinantayon. Daghang Salamat ug BANGON BOL-ANONI























#### Immediate Relief for the earthquake victims



















#### Help goods for the typhoon victims of Leyte, Tacloban

















### Helping to rebuild lives and houses in Bohol

























# Rebuilding schools



## High School on Pangangan Island









#### Inside one of the school rooms

## New Kindergarten on Pangangan Island



# Renovation of Activity Room, Fence & Playground of the Dojo Elementary School