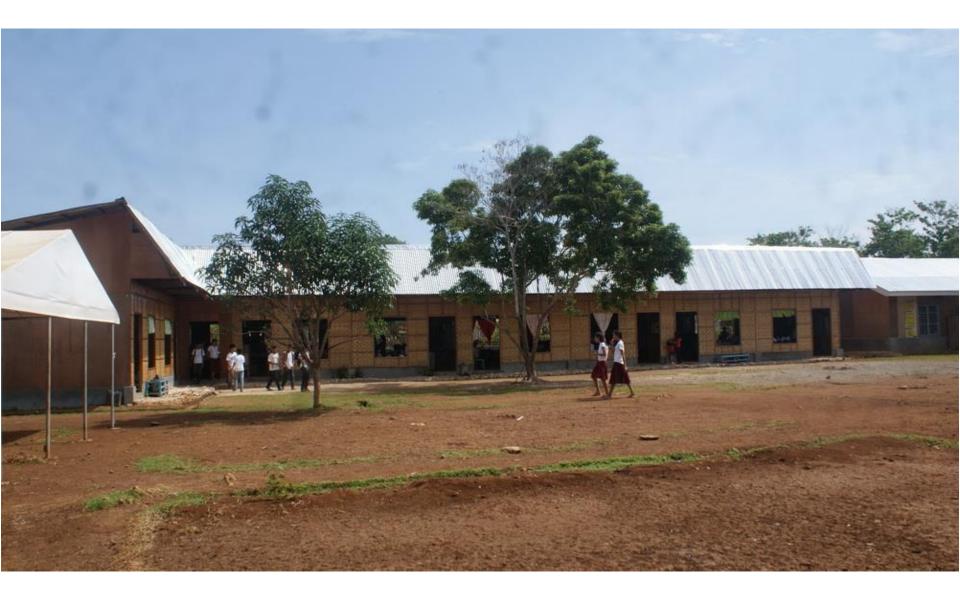

# MANGNO ALANG SA TANAN

ng Nuestra Sra. de la Luz Parish ch nadeklara sa National "National Cultural Treasure" ug sa Historical Commission of the Philippines isip orical Landmark" tungod sa iyang bililhon sa nasodnong g kultura. Tungod niini, ang tanang kapanulundanan niining maong yang tubuson, tapukon, ampingan, on magamit ug mapahimuslan sa panahon nga mabangon pag-usab bahan sa parokya sa Loon. tanan sa panagtambayayong ug sa bagkamabinantayon. Daghang Salamat ug BANGON BOL-ANONI























#### Immediate Relief for the earthquake victims



















#### Help goods for the typhoon victims of Leyte, Tacloban

















### Helping to rebuild lives and houses in Bohol

























# Rebuilding schools



## High School on Pangangan Island









#### Inside one of the school rooms

## New Kindergarten on Pangangan Island



# Renovation of Activity Room, Fence & Playground of the Dojo Elementary School