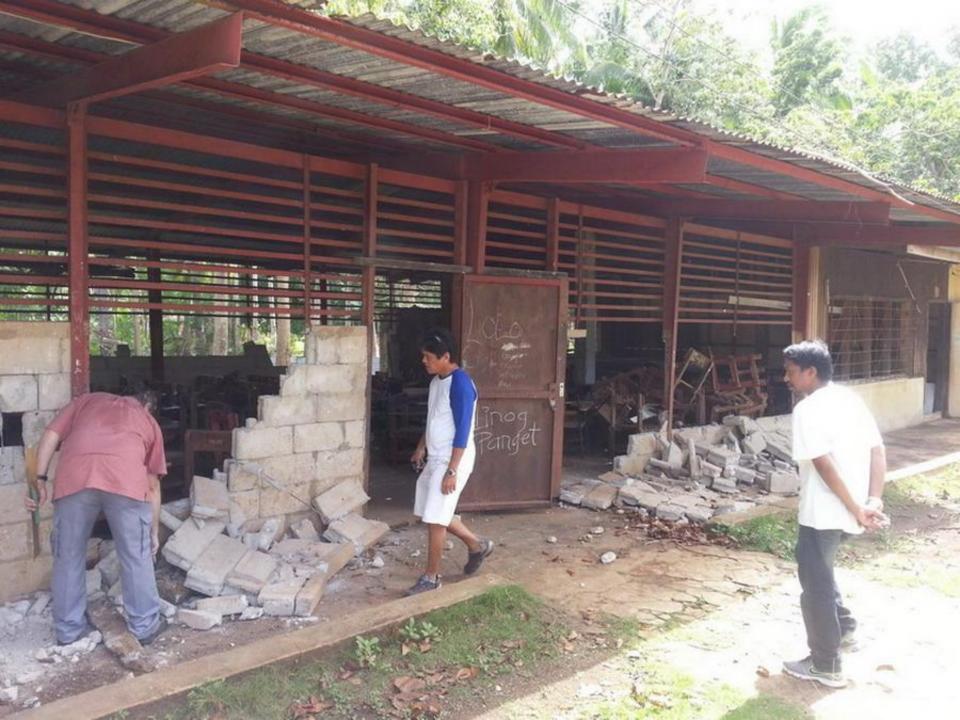

# **Picture Overview**

October 2013 – April 2014

### **Disaster Relief**

## Earthquake, 15. October 2013 & Typhoon Yolanda, 8. November 2013





#### Distruction everywhere









# MANGNO ALANG SA TANAN

ng Nuestra Sra. de la Luz Parish ch nadeklara sa National "National Cultural Treasure" ug sa Historical Commission of the Philippines isip orical Landmark" tungod sa iyang bililhon sa nasodnong g kultura. Tungod niini, ang tanang kapanulundanan niining maong yang tubuson, tapukon, ampingan, on magamit ug mapahimuslan sa panahon nga mabangon pag-usab bahan sa parokya sa Loon. tanan sa panagtambayayong ug sa bagkamabinantayon. Daghang Salamat ug BANGON BOL-ANONI























#### Immediate Relief for the earthquake victims



















#### Help goods for the typhoon victims of Leyte, Tacloban

















### Helping to rebuild lives and houses in Bohol

























# Rebuilding schools



## High School on Pangangan Island









#### Inside one of the school rooms

## New Kindergarten on Pangangan Island



# Renovation of Activity Room, Fence & Playground of the Dojo Elementary School