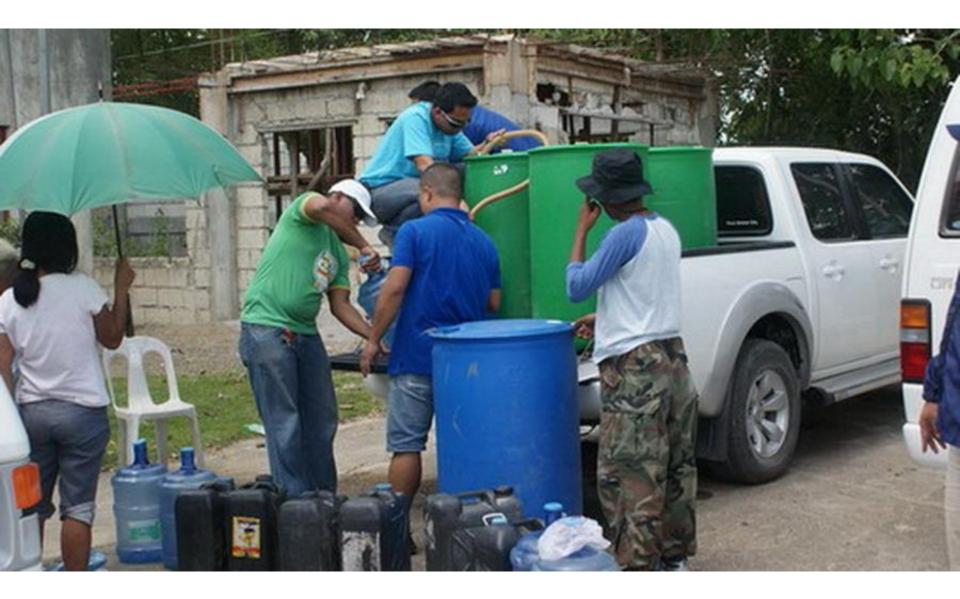

# **Picture Overview**

October 2013 – April 2014

### **Disaster Relief**

## Earthquake, 15. October 2013 & Typhoon Yolanda, 8. November 2013





#### Distruction everywhere









# MANGNO ALANG SA TANAN

ng Nuestra Sra. de la Luz Parish ch nadeklara sa National "National Cultural Treasure" ug sa Historical Commission of the Philippines isip orical Landmark" tungod sa iyang bililhon sa nasodnong g kultura. Tungod niini, ang tanang kapanulundanan niining maong yang tubuson, tapukon, ampingan, on magamit ug mapahimuslan sa panahon nga mabangon pag-usab bahan sa parokya sa Loon. tanan sa panagtambayayong ug sa bagkamabinantayon. Daghang Salamat ug BANGON BOL-ANONI























#### Immediate Relief for the earthquake victims



















#### Help goods for the typhoon victims of Leyte, Tacloban

















### Helping to rebuild lives and houses in Bohol

























# Rebuilding schools



## High School on Pangangan Island









#### Inside one of the school rooms

## New Kindergarten on Pangangan Island



# Renovation of Activity Room, Fence & Playground of the Dojo Elementary School