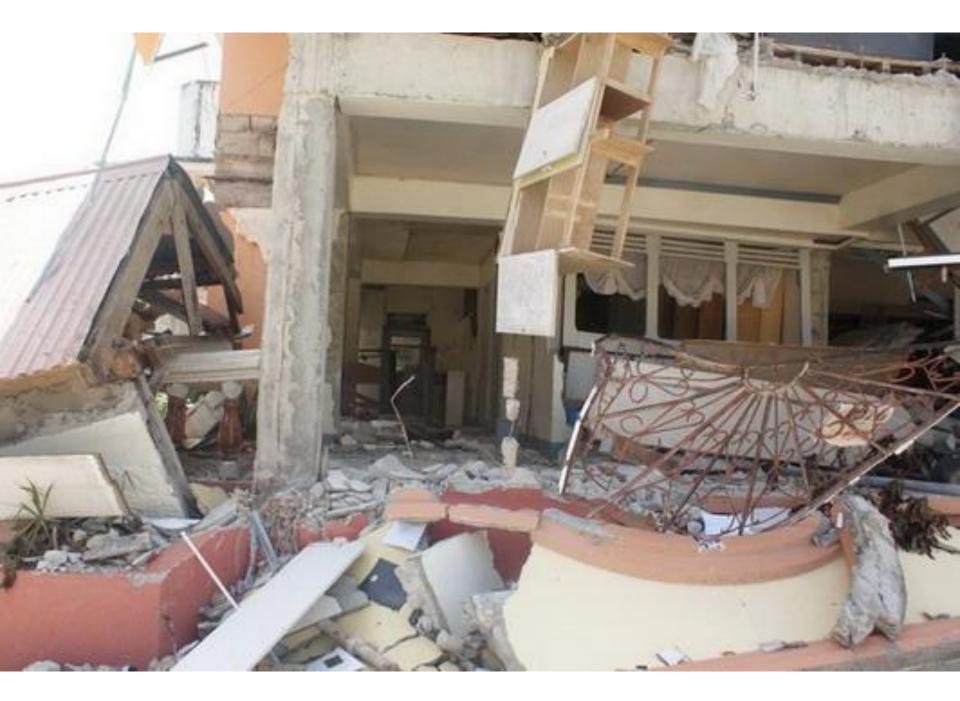

# **Picture Overview**

October 2013 – April 2014

### **Disaster Relief**

## Earthquake, 15. October 2013 & Typhoon Yolanda, 8. November 2013





#### Distruction everywhere









# MANGNO ALANG SA TANAN

ng Nuestra Sra. de la Luz Parish ch nadeklara sa National "National Cultural Treasure" ug sa Historical Commission of the Philippines isip orical Landmark" tungod sa iyang bililhon sa nasodnong g kultura. Tungod niini, ang tanang kapanulundanan niining maong yang tubuson, tapukon, ampingan, on magamit ug mapahimuslan sa panahon nga mabangon pag-usab bahan sa parokya sa Loon. tanan sa panagtambayayong ug sa bagkamabinantayon. Daghang Salamat ug BANGON BOL-ANONI























#### Immediate Relief for the earthquake victims



















#### Help goods for the typhoon victims of Leyte, Tacloban

















### Helping to rebuild lives and houses in Bohol

























# Rebuilding schools



## High School on Pangangan Island









#### Inside one of the school rooms

## New Kindergarten on Pangangan Island



# Renovation of Activity Room, Fence & Playground of the Dojo Elementary School