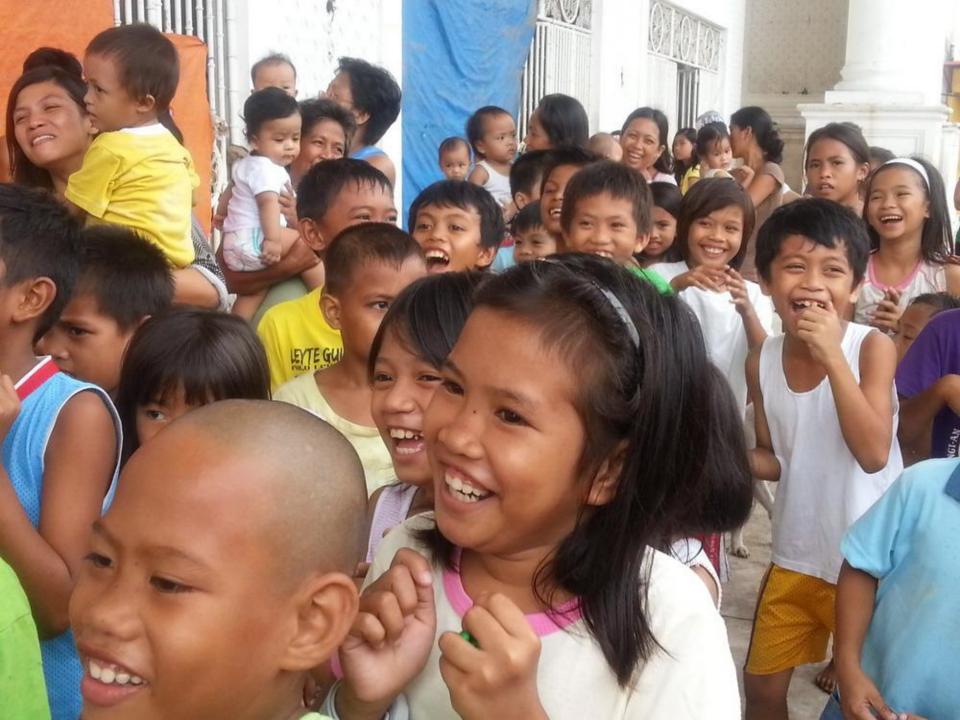

ril 2014

### **Disaster Relief**

## Earthquake, 15. October 2013 & Typhoon Yolanda, 8. November 2013





#### Distruction everywhere









# MANGNO ALANG SA TANAN

ng Nuestra Sra. de la Luz Parish ch nadeklara sa National "National Cultural Treasure" ug sa Historical Commission of the Philippines isip orical Landmark" tungod sa iyang bililhon sa nasodnong g kultura. Tungod niini, ang tanang kapanulundanan niining maong yang tubuson, tapukon, ampingan, on magamit ug mapahimuslan sa panahon nga mabangon pag-usab bahan sa parokya sa Loon. tanan sa panagtambayayong ug sa bagkamabinantayon. Daghang Salamat ug BANGON BOL-ANONI























#### Immediate Relief for the earthquake victims



















#### Help goods for the typhoon victims of Leyte, Tacloban

















### Helping to rebuild lives and houses in Bohol

























# Rebuilding schools



## High School on Pangangan Island









#### Inside one of the school rooms

## New Kindergarten on Pangangan Island



# Renovation of Activity Room, Fence & Playground of the Dojo Elementary School