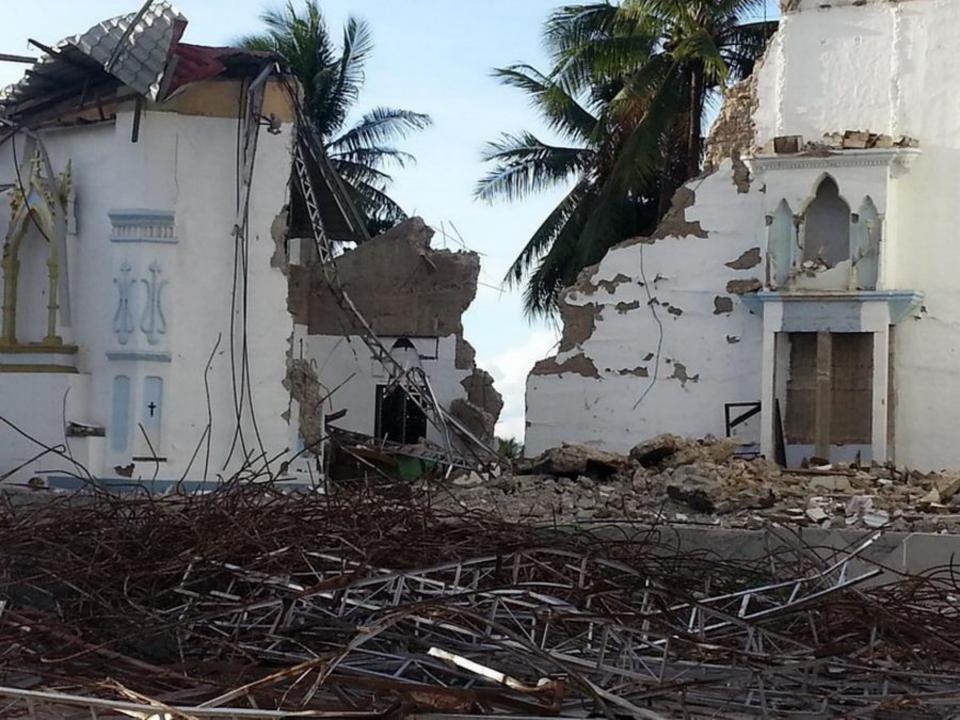

## Earthquake, 15. October 2013 & Typhoon Yolanda, 8. November 2013

#### Distruction everywhere

# MANGNO ALANG SA TANAN

ng Nuestra Sra. de la Luz Parish ch nadeklara sa National "National Cultural Treasure" ug sa Historical Commission of the Philippines isip orical Landmark" tungod sa iyang bililhon sa nasodnong g kultura. Tungod niini, ang tanang kapanulundanan niining maong yang tubuson, tapukon, ampingan, on magamit ug mapahimuslan sa panahon nga mabangon pag-usab bahan sa parokya sa Loon. tanan sa panagtambayayong ug sa bagkamabinantayon. Daghang Salamat ug BANGON BOL-ANONI