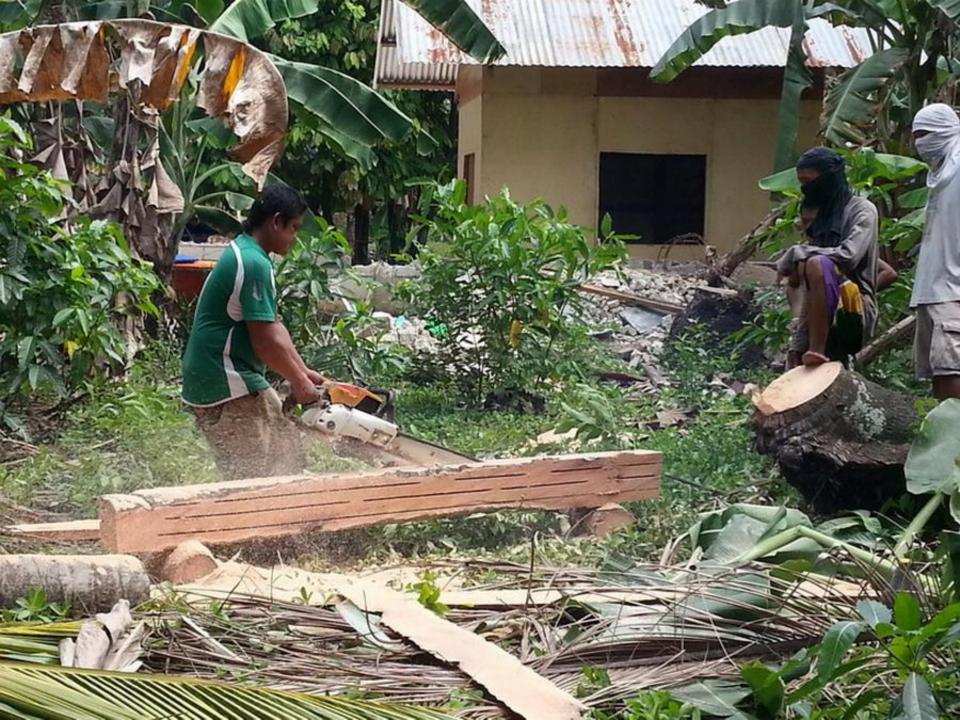

tober 2013 & Typhoon Yolanda, 8. November 2013





#### Distruction everywhere









# MANGNO ALANG SA TANAN

ng Nuestra Sra. de la Luz Parish ch nadeklara sa National "National Cultural Treasure" ug sa Historical Commission of the Philippines isip orical Landmark" tungod sa iyang bililhon sa nasodnong g kultura. Tungod niini, ang tanang kapanulundanan niining maong yang tubuson, tapukon, ampingan, on magamit ug mapahimuslan sa panahon nga mabangon pag-usab bahan sa parokya sa Loon. tanan sa panagtambayayong ug sa bagkamabinantayon. Daghang Salamat ug BANGON BOL-ANONI























#### Immediate Relief for the earthquake victims



















#### Help goods for the typhoon victims of Leyte, Tacloban

















### Helping to rebuild lives and houses in Bohol

























# Rebuilding schools



## High School on Pangangan Island









#### Inside one of the school rooms

## New Kindergarten on Pangangan Island



# Renovation of Activity Room, Fence & Playground of the Dojo Elementary School