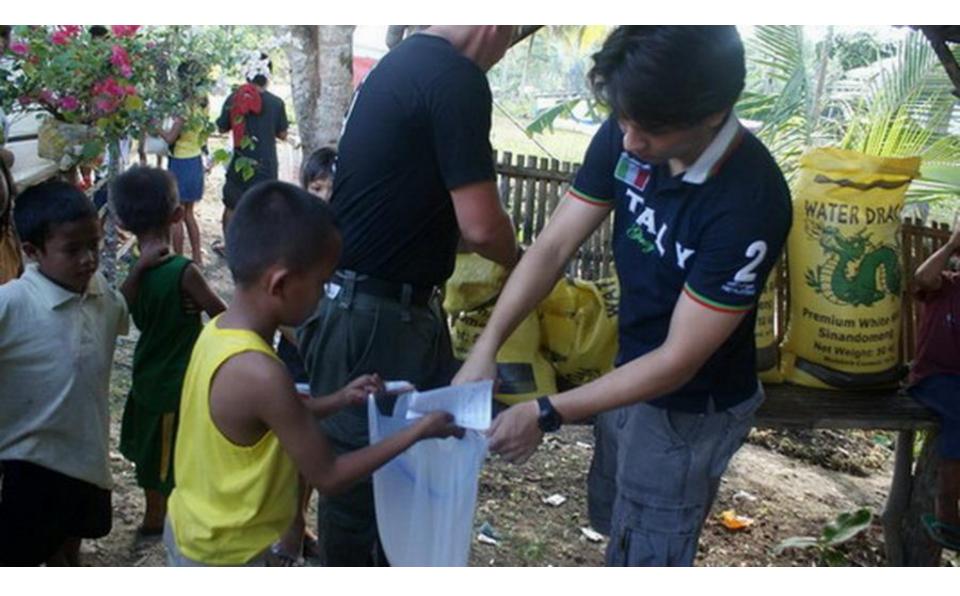

# **Picture Overview**

October 2013 – April 2014

### **Disaster Relief**

## Earthquake, 15. October 2013 & Typhoon Yolanda, 8. November 2013





#### Distruction everywhere









# MANGNO ALANG SA TANAN

ng Nuestra Sra. de la Luz Parish ch nadeklara sa National "National Cultural Treasure" ug sa Historical Commission of the Philippines isip orical Landmark" tungod sa iyang bililhon sa nasodnong g kultura. Tungod niini, ang tanang kapanulundanan niining maong yang tubuson, tapukon, ampingan, on magamit ug mapahimuslan sa panahon nga mabangon pag-usab bahan sa parokya sa Loon. tanan sa panagtambayayong ug sa bagkamabinantayon. Daghang Salamat ug BANGON BOL-ANONI























#### Immediate Relief for the earthquake victims



















#### Help goods for the typhoon victims of Leyte, Tacloban

















### Helping to rebuild lives and houses in Bohol

























# Rebuilding schools



## High School on Pangangan Island









#### Inside one of the school rooms

## New Kindergarten on Pangangan Island



# Renovation of Activity Room, Fence & Playground of the Dojo Elementary School