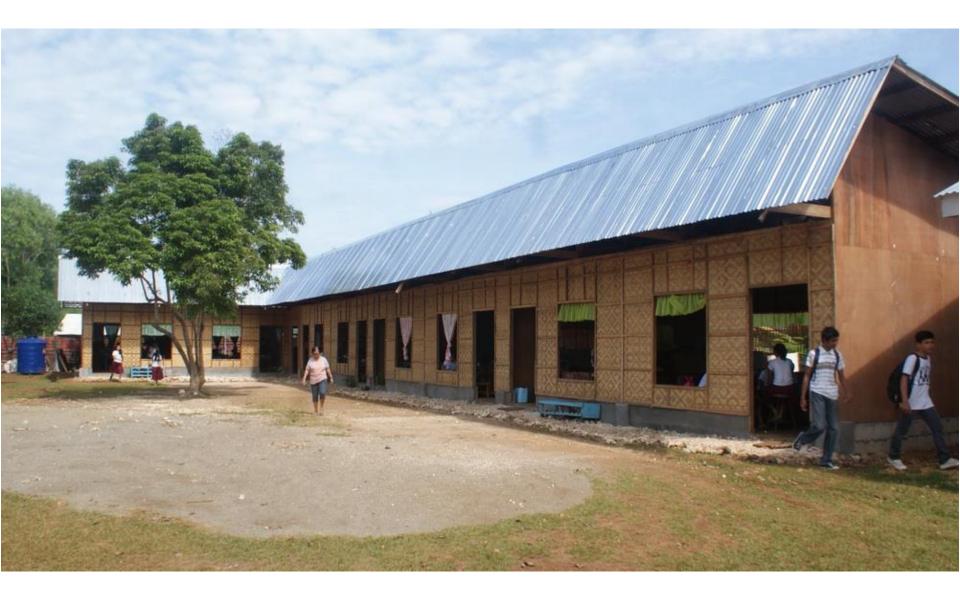

# MANGNO ALANG SA TANAN

ng Nuestra Sra. de la Luz Parish ch nadeklara sa National "National Cultural Treasure" ug sa Historical Commission of the Philippines isip orical Landmark" tungod sa iyang bililhon sa nasodnong g kultura. Tungod niini, ang tanang kapanulundanan niining maong yang tubuson, tapukon, ampingan, on magamit ug mapahimuslan sa panahon nga mabangon pag-usab bahan sa parokya sa Loon. tanan sa panagtambayayong ug sa bagkamabinantayon. Daghang Salamat ug BANGON BOL-ANONI























#### Immediate Relief for the earthquake victims



















#### Help goods for the typhoon victims of Leyte, Tacloban

















### Helping to rebuild lives and houses in Bohol

























# Rebuilding schools



## High School on Pangangan Island









#### Inside one of the school rooms

## New Kindergarten on Pangangan Island



# Renovation of Activity Room, Fence & Playground of the Dojo Elementary School