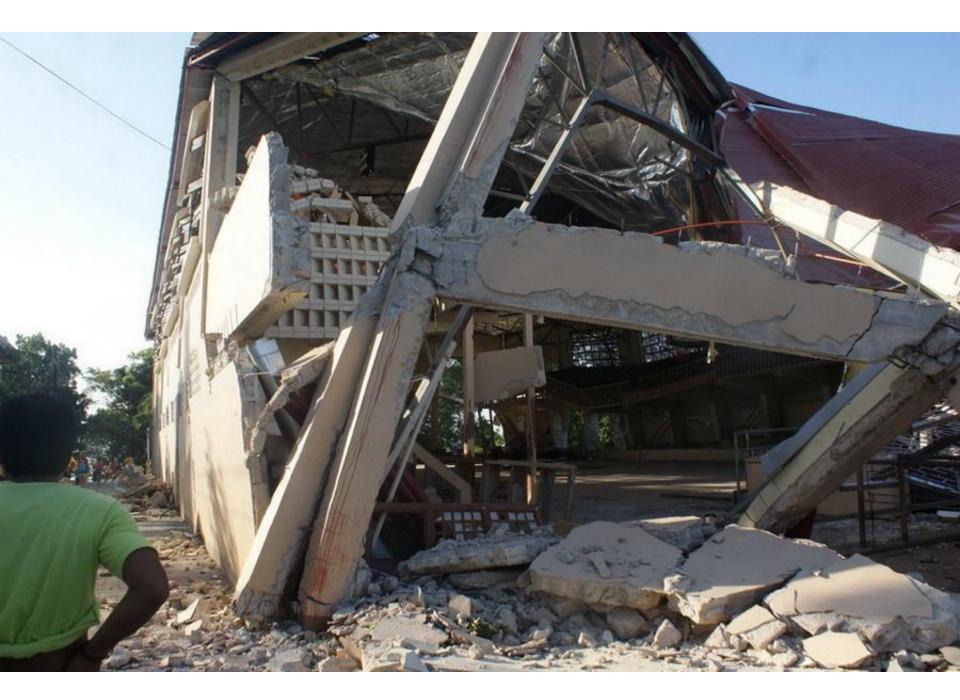

# **Picture Overview**

October 2013 – April 2014

### **Disaster Relief**

## Earthquake, 15. October 2013 & Typhoon Yolanda, 8. November 2013





#### Distruction everywhere









# MANGNO ALANG SA TANAN

ng Nuestra Sra. de la Luz Parish ch nadeklara sa National "National Cultural Treasure" ug sa Historical Commission of the Philippines isip orical Landmark" tungod sa iyang bililhon sa nasodnong g kultura. Tungod niini, ang tanang kapanulundanan niining maong yang tubuson, tapukon, ampingan, on magamit ug mapahimuslan sa panahon nga mabangon pag-usab bahan sa parokya sa Loon. tanan sa panagtambayayong ug sa bagkamabinantayon. Daghang Salamat ug BANGON BOL-ANONI























#### Immediate Relief for the earthquake victims



















#### Help goods for the typhoon victims of Leyte, Tacloban

















### Helping to rebuild lives and houses in Bohol

























# Rebuilding schools



## High School on Pangangan Island









#### Inside one of the school rooms

## New Kindergarten on Pangangan Island



# Renovation of Activity Room, Fence & Playground of the Dojo Elementary School