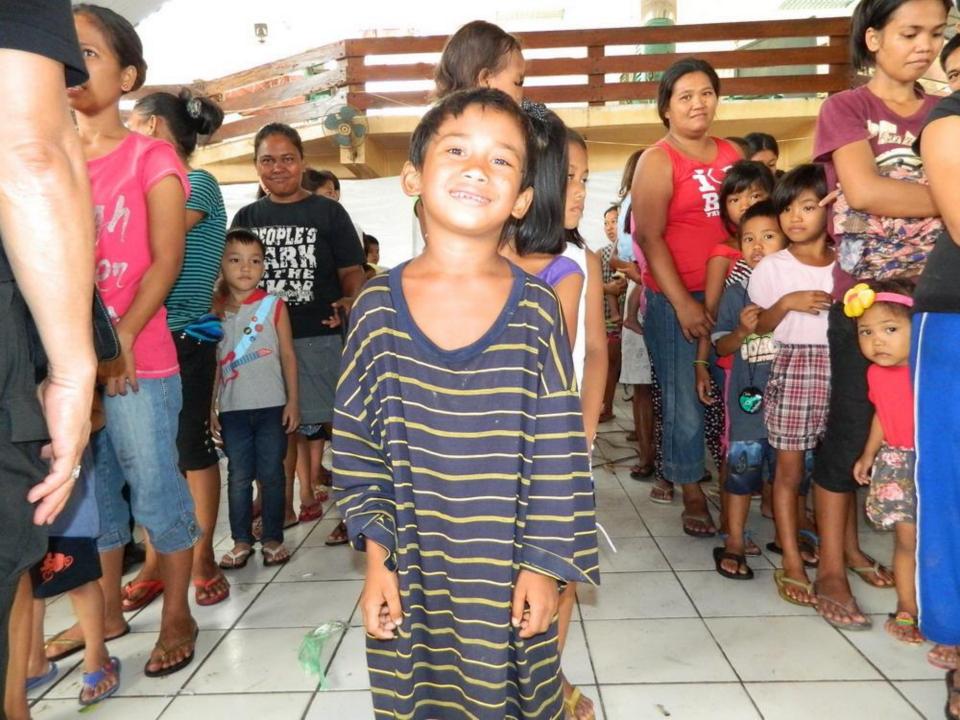

er 2013 – April 2014

### **Disaster Relief**

## Earthquake, 15. October 2013 & Typhoon Yolanda, 8. November 2013





#### Distruction everywhere









# MANGNO ALANG SA TANAN

ng Nuestra Sra. de la Luz Parish ch nadeklara sa National "National Cultural Treasure" ug sa Historical Commission of the Philippines isip orical Landmark" tungod sa iyang bililhon sa nasodnong g kultura. Tungod niini, ang tanang kapanulundanan niining maong yang tubuson, tapukon, ampingan, on magamit ug mapahimuslan sa panahon nga mabangon pag-usab bahan sa parokya sa Loon. tanan sa panagtambayayong ug sa bagkamabinantayon. Daghang Salamat ug BANGON BOL-ANONI























#### Immediate Relief for the earthquake victims



















#### Help goods for the typhoon victims of Leyte, Tacloban

















### Helping to rebuild lives and houses in Bohol

























# Rebuilding schools



## High School on Pangangan Island









#### Inside one of the school rooms

## New Kindergarten on Pangangan Island



# Renovation of Activity Room, Fence & Playground of the Dojo Elementary School