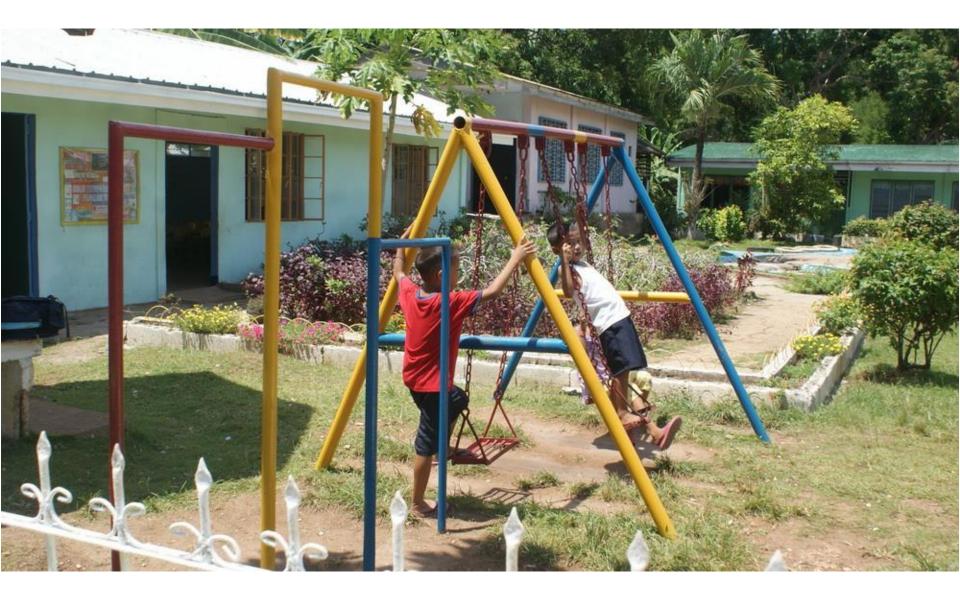

p orical Landmark" tungod sa iyang bililhon sa nasodnong g kultura. Tungod niini, ang tanang kapanulundanan niining maong yang tubuson, tapukon, ampingan, on magamit ug mapahimuslan sa panahon nga mabangon pag-usab bahan sa parokya sa Loon. tanan sa panagtambayayong ug sa bagkamabinantayon. Daghang Salamat ug BANGON BOL-ANONI























#### Immediate Relief for the earthquake victims



















#### Help goods for the typhoon victims of Leyte, Tacloban

















### Helping to rebuild lives and houses in Bohol

























# Rebuilding schools



## High School on Pangangan Island









#### Inside one of the school rooms

## New Kindergarten on Pangangan Island



# Renovation of Activity Room, Fence & Playground of the Dojo Elementary School