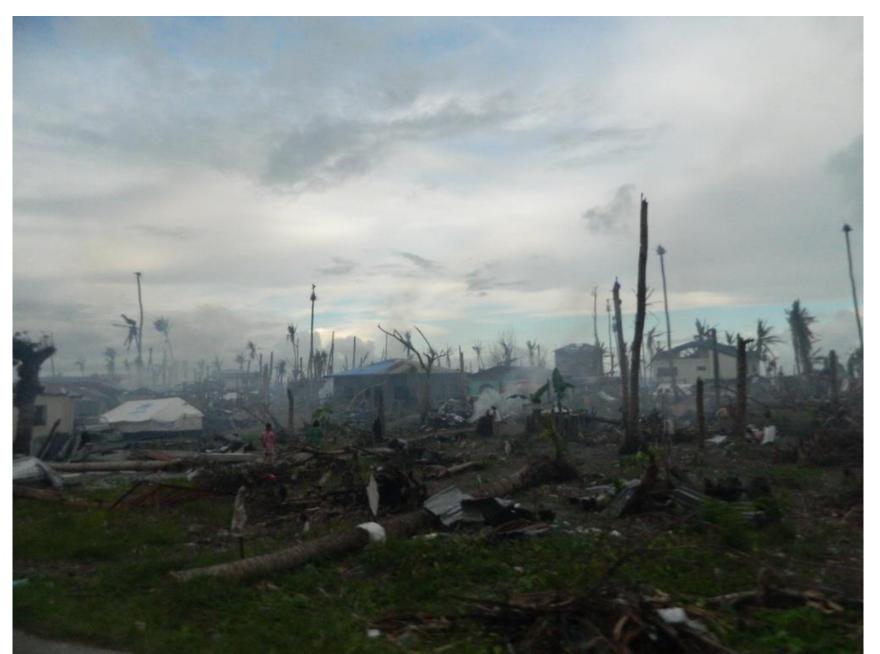

ober 2013 – April 2014

### **Disaster Relief**

## Earthquake, 15. October 2013 & Typhoon Yolanda, 8. November 2013





#### Distruction everywhere









# MANGNO ALANG SA TANAN

ng Nuestra Sra. de la Luz Parish ch nadeklara sa National "National Cultural Treasure" ug sa Historical Commission of the Philippines isip orical Landmark" tungod sa iyang bililhon sa nasodnong g kultura. Tungod niini, ang tanang kapanulundanan niining maong yang tubuson, tapukon, ampingan, on magamit ug mapahimuslan sa panahon nga mabangon pag-usab bahan sa parokya sa Loon. tanan sa panagtambayayong ug sa bagkamabinantayon. Daghang Salamat ug BANGON BOL-ANONI























#### Immediate Relief for the earthquake victims



















#### Help goods for the typhoon victims of Leyte, Tacloban

















### Helping to rebuild lives and houses in Bohol

























# Rebuilding schools



## High School on Pangangan Island









#### Inside one of the school rooms

## New Kindergarten on Pangangan Island



# Renovation of Activity Room, Fence & Playground of the Dojo Elementary School