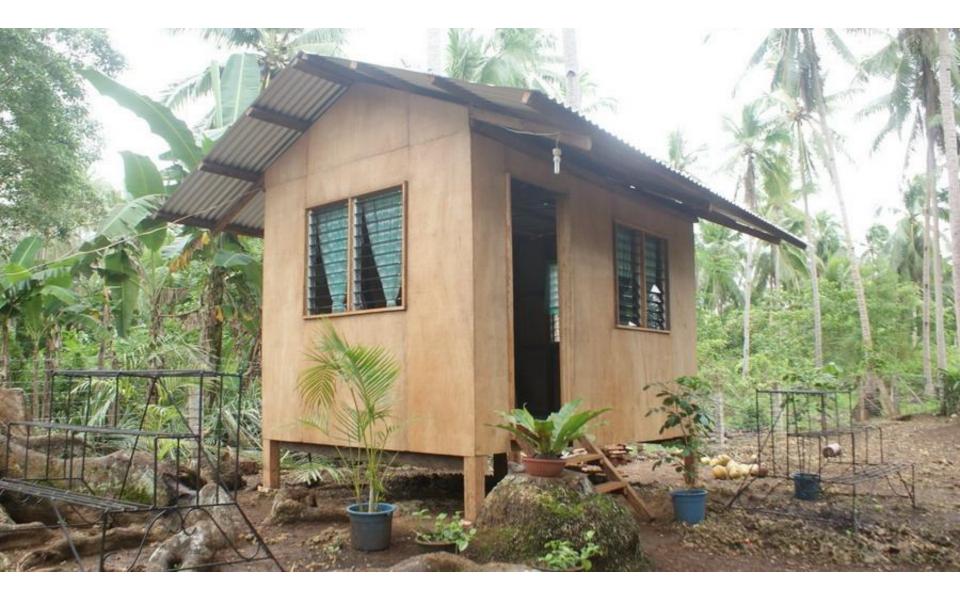

& Typhoon Yolanda, 8. November 2013





#### Distruction everywhere









# MANGNO ALANG SA TANAN

ng Nuestra Sra. de la Luz Parish ch nadeklara sa National "National Cultural Treasure" ug sa Historical Commission of the Philippines isip orical Landmark" tungod sa iyang bililhon sa nasodnong g kultura. Tungod niini, ang tanang kapanulundanan niining maong yang tubuson, tapukon, ampingan, on magamit ug mapahimuslan sa panahon nga mabangon pag-usab bahan sa parokya sa Loon. tanan sa panagtambayayong ug sa bagkamabinantayon. Daghang Salamat ug BANGON BOL-ANONI























#### Immediate Relief for the earthquake victims



















#### Help goods for the typhoon victims of Leyte, Tacloban

















### Helping to rebuild lives and houses in Bohol

























# Rebuilding schools



## High School on Pangangan Island









#### Inside one of the school rooms

## New Kindergarten on Pangangan Island



# Renovation of Activity Room, Fence & Playground of the Dojo Elementary School