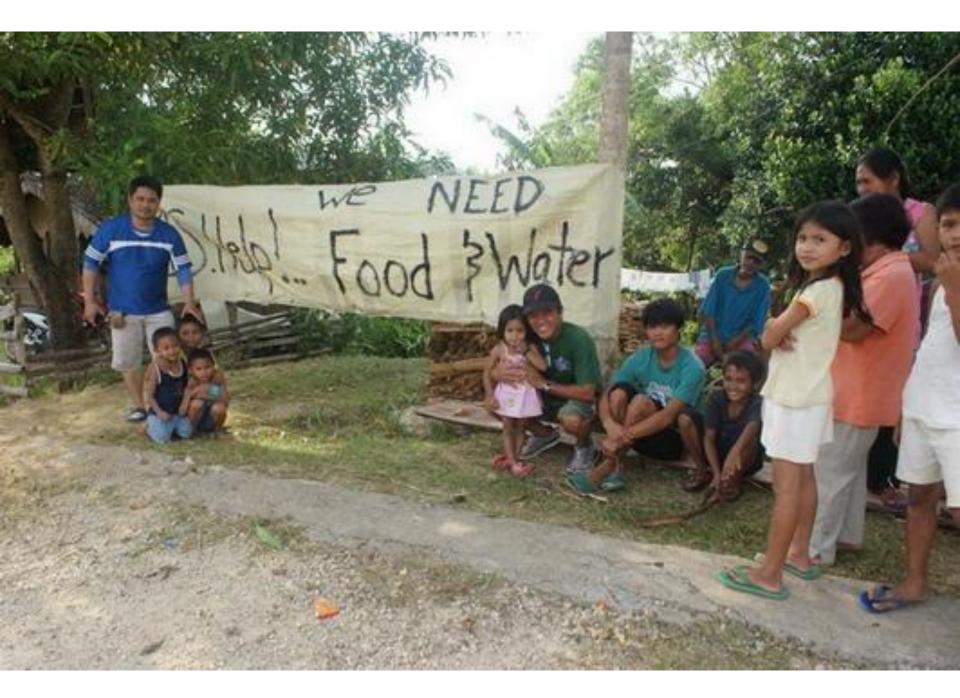

# **Picture Overview**

October 2013 – April 2014

### **Disaster Relief**

## Earthquake, 15. October 2013 & Typhoon Yolanda, 8. November 2013





#### Distruction everywhere









# MANGNO ALANG SA TANAN

ng Nuestra Sra. de la Luz Parish ch nadeklara sa National "National Cultural Treasure" ug sa Historical Commission of the Philippines isip orical Landmark" tungod sa iyang bililhon sa nasodnong g kultura. Tungod niini, ang tanang kapanulundanan niining maong yang tubuson, tapukon, ampingan, on magamit ug mapahimuslan sa panahon nga mabangon pag-usab bahan sa parokya sa Loon. tanan sa panagtambayayong ug sa bagkamabinantayon. Daghang Salamat ug BANGON BOL-ANONI























#### Immediate Relief for the earthquake victims



















#### Help goods for the typhoon victims of Leyte, Tacloban

















### Helping to rebuild lives and houses in Bohol

























# Rebuilding schools



## High School on Pangangan Island









#### Inside one of the school rooms

## New Kindergarten on Pangangan Island



# Renovation of Activity Room, Fence & Playground of the Dojo Elementary School