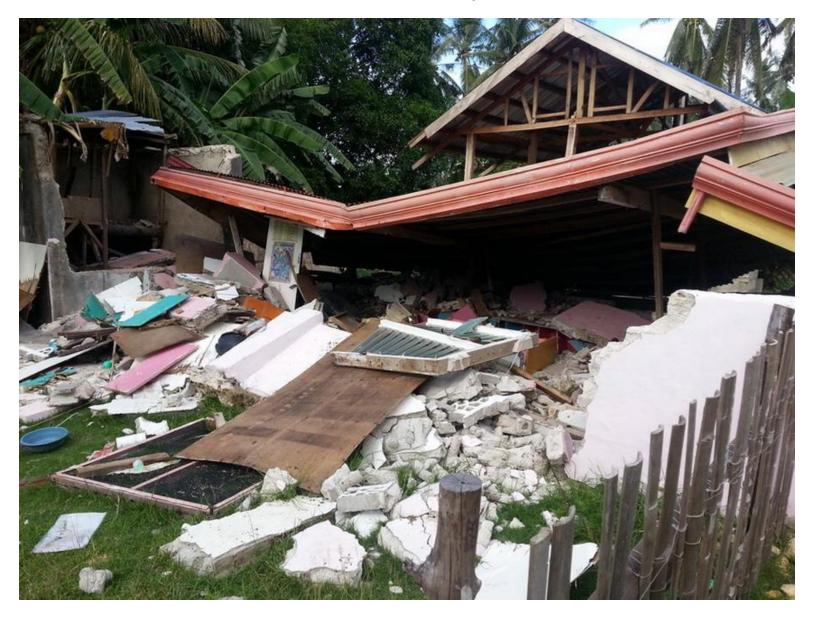

# **Picture Overview**

October 2013 – April 2014

### **Disaster Relief**

## Earthquake, 15. October 2013 & Typhoon Yolanda, 8. November 2013





#### Distruction everywhere









# MANGNO ALANG SA TANAN

ng Nuestra Sra. de la Luz Parish ch nadeklara sa National "National Cultural Treasure" ug sa Historical Commission of the Philippines isip orical Landmark" tungod sa iyang bililhon sa nasodnong g kultura. Tungod niini, ang tanang kapanulundanan niining maong yang tubuson, tapukon, ampingan, on magamit ug mapahimuslan sa panahon nga mabangon pag-usab bahan sa parokya sa Loon. tanan sa panagtambayayong ug sa bagkamabinantayon. Daghang Salamat ug BANGON BOL-ANONI























#### Immediate Relief for the earthquake victims



















#### Help goods for the typhoon victims of Leyte, Tacloban

















### Helping to rebuild lives and houses in Bohol

























# Rebuilding schools



## High School on Pangangan Island