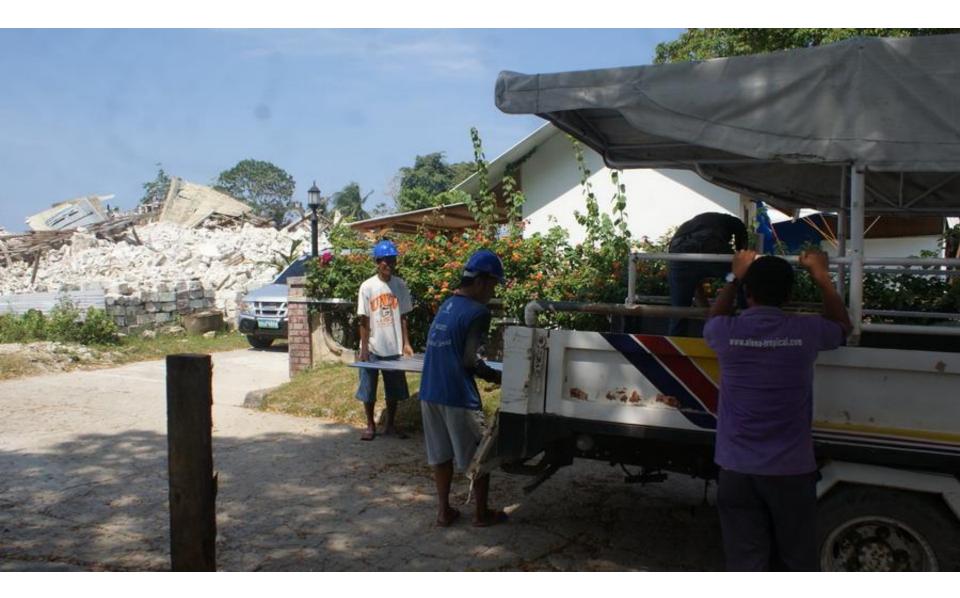

October 2013 & Typhoon Yolanda, 8. November 2013





#### Distruction everywhere









# MANGNO ALANG SA TANAN

ng Nuestra Sra. de la Luz Parish ch nadeklara sa National "National Cultural Treasure" ug sa Historical Commission of the Philippines isip orical Landmark" tungod sa iyang bililhon sa nasodnong g kultura. Tungod niini, ang tanang kapanulundanan niining maong yang tubuson, tapukon, ampingan, on magamit ug mapahimuslan sa panahon nga mabangon pag-usab bahan sa parokya sa Loon. tanan sa panagtambayayong ug sa bagkamabinantayon. Daghang Salamat ug BANGON BOL-ANONI























#### Immediate Relief for the earthquake victims



















#### Help goods for the typhoon victims of Leyte, Tacloban

















### Helping to rebuild lives and houses in Bohol

























# Rebuilding schools



## High School on Pangangan Island









#### Inside one of the school rooms

## New Kindergarten on Pangangan Island



# Renovation of Activity Room, Fence & Playground of the Dojo Elementary School