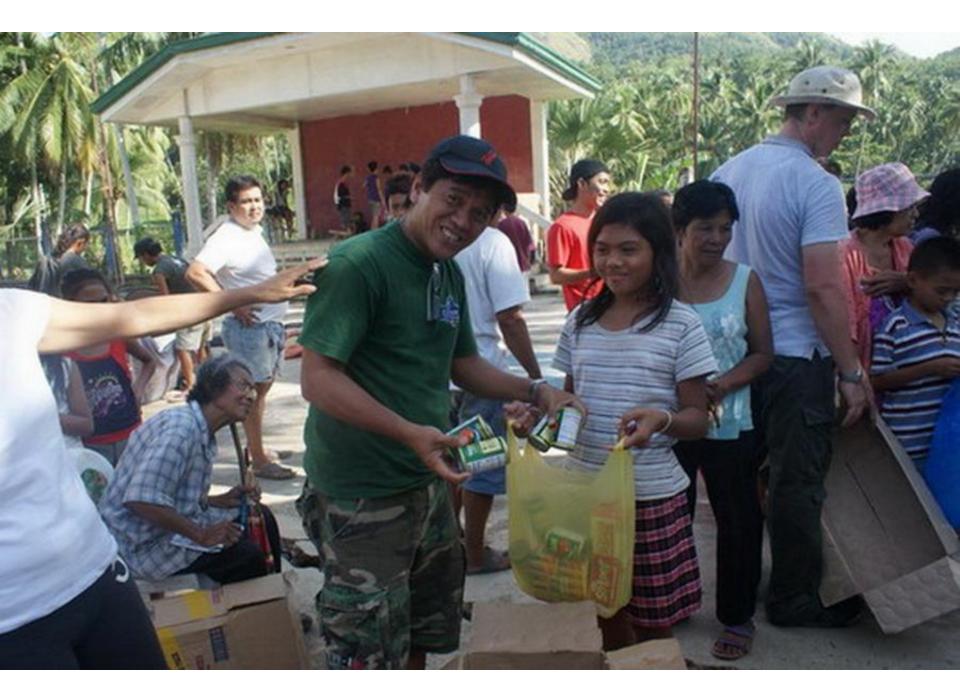

# **Picture Overview**

October 2013 – April 2014

### **Disaster Relief**

## Earthquake, 15. October 2013 & Typhoon Yolanda, 8. November 2013





#### Distruction everywhere









# MANGNO ALANG SA TANAN

ng Nuestra Sra. de la Luz Parish ch nadeklara sa National "National Cultural Treasure" ug sa Historical Commission of the Philippines isip orical Landmark" tungod sa iyang bililhon sa nasodnong g kultura. Tungod niini, ang tanang kapanulundanan niining maong yang tubuson, tapukon, ampingan, on magamit ug mapahimuslan sa panahon nga mabangon pag-usab bahan sa parokya sa Loon. tanan sa panagtambayayong ug sa bagkamabinantayon. Daghang Salamat ug BANGON BOL-ANONI























#### Immediate Relief for the earthquake victims



















#### Help goods for the typhoon victims of Leyte, Tacloban

















### Helping to rebuild lives and houses in Bohol

























# Rebuilding schools



## High School on Pangangan Island









#### Inside one of the school rooms

## New Kindergarten on Pangangan Island



# Renovation of Activity Room, Fence & Playground of the Dojo Elementary School