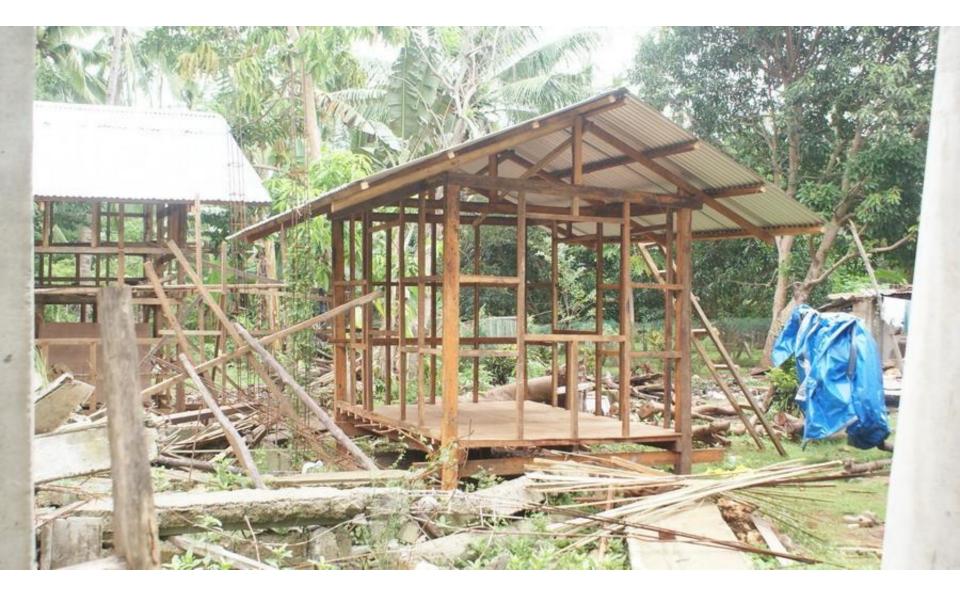

r 2013 & Typhoon Yolanda, 8. November 2013





#### Distruction everywhere









# MANGNO ALANG SA TANAN

ng Nuestra Sra. de la Luz Parish ch nadeklara sa National "National Cultural Treasure" ug sa Historical Commission of the Philippines isip orical Landmark" tungod sa iyang bililhon sa nasodnong g kultura. Tungod niini, ang tanang kapanulundanan niining maong yang tubuson, tapukon, ampingan, on magamit ug mapahimuslan sa panahon nga mabangon pag-usab bahan sa parokya sa Loon. tanan sa panagtambayayong ug sa bagkamabinantayon. Daghang Salamat ug BANGON BOL-ANONI























#### Immediate Relief for the earthquake victims



















#### Help goods for the typhoon victims of Leyte, Tacloban

















### Helping to rebuild lives and houses in Bohol

























# Rebuilding schools



## High School on Pangangan Island









#### Inside one of the school rooms

## New Kindergarten on Pangangan Island



# Renovation of Activity Room, Fence & Playground of the Dojo Elementary School