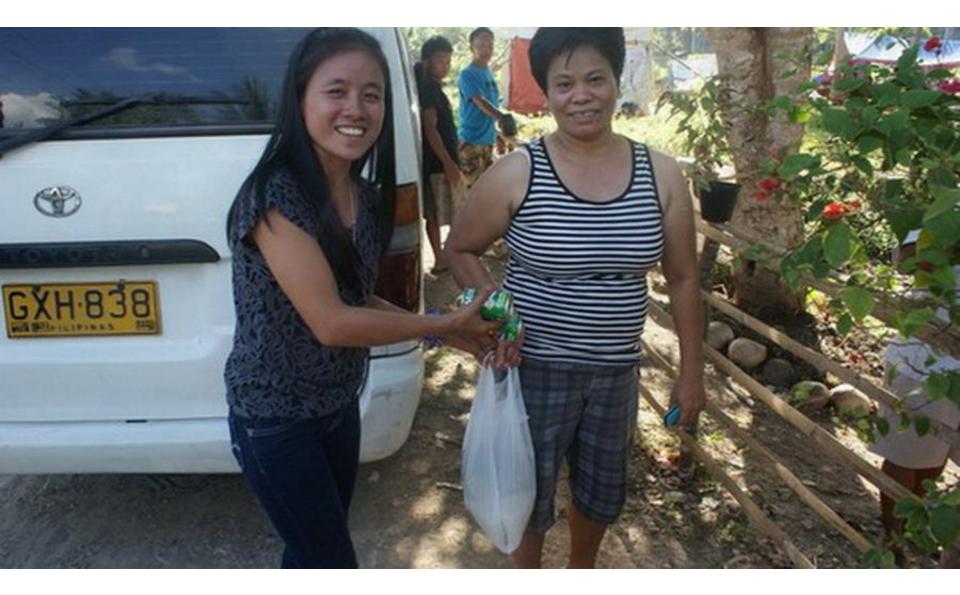

# **Picture Overview**

October 2013 – April 2014

### **Disaster Relief**

## Earthquake, 15. October 2013 & Typhoon Yolanda, 8. November 2013





#### Distruction everywhere









# MANGNO ALANG SA TANAN

ng Nuestra Sra. de la Luz Parish ch nadeklara sa National "National Cultural Treasure" ug sa Historical Commission of the Philippines isip orical Landmark" tungod sa iyang bililhon sa nasodnong g kultura. Tungod niini, ang tanang kapanulundanan niining maong yang tubuson, tapukon, ampingan, on magamit ug mapahimuslan sa panahon nga mabangon pag-usab bahan sa parokya sa Loon. tanan sa panagtambayayong ug sa bagkamabinantayon. Daghang Salamat ug BANGON BOL-ANONI























#### Immediate Relief for the earthquake victims



















#### Help goods for the typhoon victims of Leyte, Tacloban

















### Helping to rebuild lives and houses in Bohol

























# Rebuilding schools



## High School on Pangangan Island









#### Inside one of the school rooms

## New Kindergarten on Pangangan Island



# Renovation of Activity Room, Fence & Playground of the Dojo Elementary School