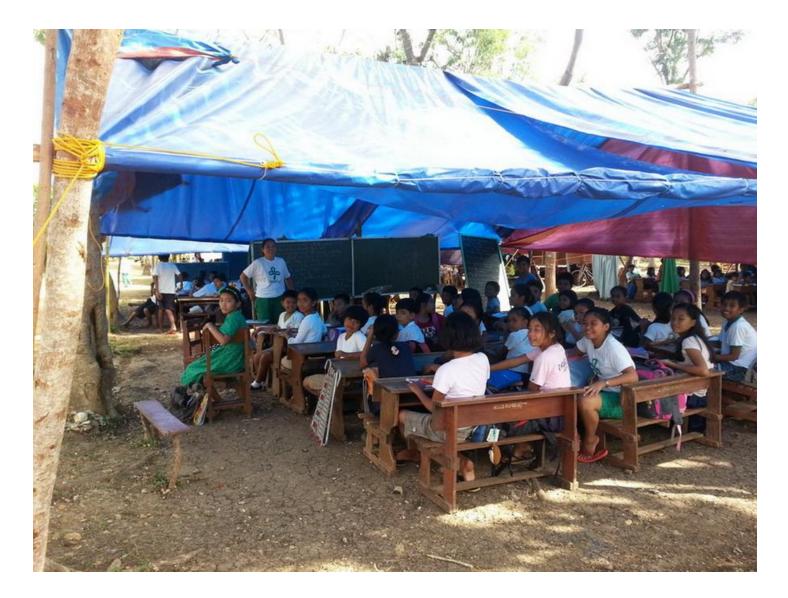

2013





#### Distruction everywhere









# MANGNO ALANG SA TANAN

ng Nuestra Sra. de la Luz Parish ch nadeklara sa National "National Cultural Treasure" ug sa Historical Commission of the Philippines isip orical Landmark" tungod sa iyang bililhon sa nasodnong g kultura. Tungod niini, ang tanang kapanulundanan niining maong yang tubuson, tapukon, ampingan, on magamit ug mapahimuslan sa panahon nga mabangon pag-usab bahan sa parokya sa Loon. tanan sa panagtambayayong ug sa bagkamabinantayon. Daghang Salamat ug BANGON BOL-ANONI























#### Immediate Relief for the earthquake victims



















#### Help goods for the typhoon victims of Leyte, Tacloban

















### Helping to rebuild lives and houses in Bohol

























# Rebuilding schools



## High School on Pangangan Island









#### Inside one of the school rooms

## New Kindergarten on Pangangan Island



# Renovation of Activity Room, Fence & Playground of the Dojo Elementary School